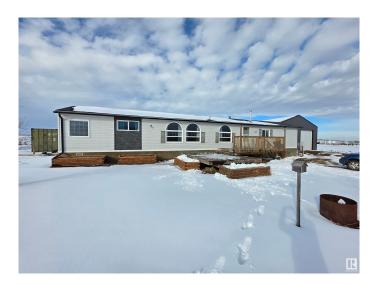

# \$599,900

3 Bedroom, 2.00 Bathroom, 1,456 sqft Rural on 69.44 Acres

None, Rural Parkland County, AB

Incredible property offering nearly 70 acres of productive, workable land. The updated modular home features 3 spacious bedrooms, with a recent addition that was added to make a third bedroom, 2 bathrooms, brand new flooring, and a beautifully renovated kitchen. The massive 42x60 shop is a standout, equipped with 100-amp power, 220v, and a radiant heater, making it ideal for any project or storage needs. An electric gate provides security and convenience. Just 15 minutes from Drayton Valley with paved access the whole way. This property truly offers the best of rural living, all while being just a short drive from local amenities.

### **Essential Information**

MLS® # E4426427 Price \$599,900

Bedrooms 3
Bathrooms 2.00
Full Baths 2

Square Footage 1,456

Acres 69.44 Year Built 1999

Type Rural

Sub-Type Detached Single Family

Style Bungalow

# **Amenities**

Features Deck, Hot Water Natural Gas, Vinyl Windows

### **Exterior**

Exterior Wood

Exterior Features Level Land, Partially Fenced

Construction Wood Foundation Piling