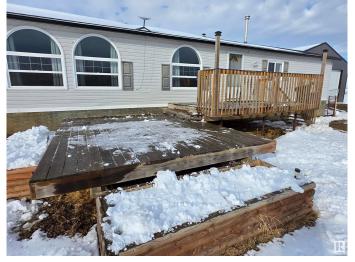

of productive, workable land. The updated modular home features 3 spacious bedrooms, with a recent addition that was added to make a third bedroom, 2 bathrooms, brand new flooring, and a beautifully renovated kitchen. The massive 42x60 shop is a standout, equipped with 100-amp power, 220v, and a radiant heater, making it ideal for any project or storage needs. An electric gate provides security and convenience. Just 15 minutes from Drayton Valley with paved access the whole way. This property truly offers the best of rural living, all while being just a short drive from local amenities.



### **Essential Information**

MLS® # E4426427 Price \$599,900

Bedrooms 3
Bathrooms 2.00
Full Baths 2

Square Footage 1,456

Acres 69.44 Year Built 1999

Type Rural

Sub-Type Detached Single Family







Style Bungalow

Status Active

# **Community Information**

Address 7326 Twp Road 514

Area Rural Parkland County

Subdivision None

City Rural Parkland County

County ALBERTA

Province AB

Postal Code T0E 0S0

# **Amenities**

Features Deck, Hot Water Natural Gas, Vinyl Windows

## Interior

Interior Features ensuite bathroom

Heating Forced Air-1, Natural Gas

Stories 1

Has Basement Yes

Basement None, No Basement

### **Exterior**

Exterior Wood

Exterior Features Level Land, Partially Fenced

Construction Wood Foundation Piling

#### Additional Information

Date Listed March 19th, 2025

Days on Market 16

Zoning Zone 90

DATA IS DEEMED RELIABLE BUT IS NOT GUARANTEED ACCURATE BY THE REALTORS® ASSOCIATION OF EDMONTON. COPYRIGHT 2025 BY THE REALTORS® ASSOCIATION OF EDMONTON. ALL RIGH