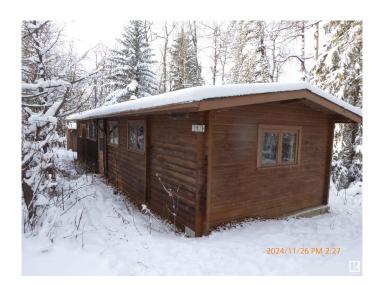

# \$175,000

2 Bedroom, 1.00 Bathroom, 624 sqft Rural on 0.34 Acres

Hastings Lake, Rural Strathcona County, AB

Not going South for a while! Recreate at home in Canada!\*\*Hastings Lake\*\* is an ideal spot! Get your plans going for 2025! 2 Lakefront lots with 2 titles with a Country Cottage straddling them\*\*. Wonderful opportunity here make this your country camping headquarters or invest build 1 (or 2) Lakefront houses. Check for yourselves, but the Hamlet of Hastings Lake is a unique and wonderful neighborhood, peaceful and tranquil, where the deer, moose and pelicans play. A mere 22.5 paved minutes East of Edmonton and Sherwood Park. The 624 Sq Ft Cottage is half Pan Abode Cedar and half addition. It needs work but is recoverable with the talents of a good handyman. 'Have your cake and eat it too'! Or build your new Country Residence here! Lots of options!

Built in 1965

Year Built 1965

Type Rural

Sub-Type Cottage

Style Bungalow

Status Active

### **Exterior**

Exterior Wood

Exterior Features Backs Onto Lake, Beach Access, Boating, Hillside, Lake Access

Property, Lake View, No Through Road, Private Setting, Treed Lot,

Waterfront Property

Lot Description 119' 6" X 256' 4"