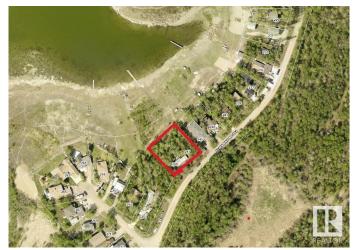

# \$175,000

2 Bedroom, 1.00 Bathroom, 624 sqft Rural on 0.34 Acres

Hastings Lake, Rural Strathcona County, AB

Not going South for a while! Recreate at home in Canada!\*\*Hastings Lake\*\* is an ideal spot! Get your plans going for 2025! 2 Lakefront lots with 2 titles with a Country Cottage straddling them\*\*. Wonderful opportunity here make this your country camping headquarters or invest build 1 (or 2) Lakefront houses. Check for yourselves, but the Hamlet of Hastings Lake is a unique and wonderful neighborhood, peaceful and tranquil, where the deer, moose and pelicans play. A mere 22.5 paved minutes East of Edmonton and Sherwood Park. The 624 Sq Ft Cottage is half Pan Abode Cedar and half addition. It needs work but is recoverable with the talents of a good handyman. 'Have your cake and eat it too'! Or build your new Country Residence here! Lots of options!

# **Community Information**

Address 247 51268 Rge Rd 204

Area Rural Strathcona County

Subdivision Hastings Lake

City Rural Strathcona County

County ALBERTA

Province AB

Postal Code T8G 1E9

### **Exterior**

Exterior Wood

Exterior Features Backs Onto Lake, Beach Access, Boating, Hillside, Lake Access

Property, Lake View, No Through Road, Private Setting, Treed Lot,

Waterfront Property

Lot Description 119' 6" X 256' 4"