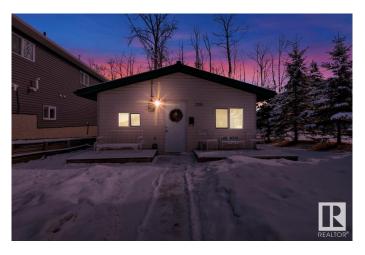

# \$299,000 - 251 Rng Road 20, Rural Parkland County

MLS® #E4426104

## \$299,000

1 Bedroom, 1.00 Bathroom, 902 sqft Rural on 0.18 Acres

Spring Lake, Rural Parkland County, AB

Located on the west shore of sought after community of Spring Lake this affordable charming cottage offers quiet and private lake living surrounded by nature. Only 10 minutes from Stony Plain and close to all the amenities you can have it all! The home is located on a large lot (40x200) that backs trees and than water, just under 1000sq ft and consists of a family room with cozy wood burning stove and electric baseboards heating, one large bedroom that comfortably fits king bed, full bathroom with laundry and spacious kitchen and dining area. Septic tank and cistern both hold 1000 gal. Large storage shed and private back yard with fire pit, lots of parking space in the front. Little trail leading through forest to the lake where you can enjoy kayaking, swimming, fishing or bird watching.