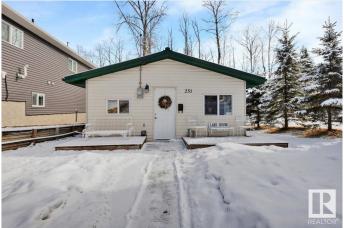

# \$299,000 - 251 Rng Road 20, Rural Parkland County

MLS® #E4426104

## \$299,000

1 Bedroom, 1.00 Bathroom, 902 sqft Rural on 0.18 Acres

Spring Lake, Rural Parkland County, AB

Located on the west shore of sought after community of Spring Lake this affordable charming cottage offers quiet and private lake living surrounded by nature. Only 10 minutes from Stony Plain and close to all the amenities you can have it all! The home is located on a large lot (40x200) that backs trees and than water, just under 1000sq ft and consists of a family room with cozy wood burning stove and electric baseboards heating, one large bedroom that comfortably fits king bed, full bathroom with laundry and spacious kitchen and dining area. Septic tank and cistern both hold 1000 gal. Large storage shed and private back yard with fire pit, lots of parking space in the front. Little trail leading through forest to the lake where you can enjoy kayaking, swimming, fishing or bird watching.