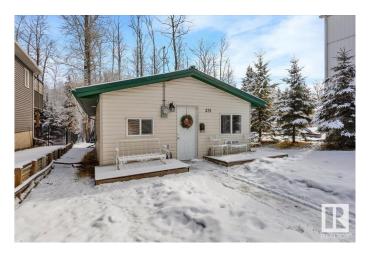

# \$299,000 - 251 Rng Road 20, Rural Parkland County

MLS® #E4426104

## \$299,000

1 Bedroom, 1.00 Bathroom, 902 sqft Rural on 0.18 Acres

Spring Lake, Rural Parkland County, AB

Located on the west shore of sought after community of Spring Lake this affordable charming cottage offers quiet and private lake living surrounded by nature. Only 10 minutes from Stony Plain and close to all the amenities you can have it all! The home is located on a large lot (40x200) that backs trees and than water, just under 1000sq ft and consists of a family room with cozy wood burning stove and electric baseboards heating, one large bedroom that comfortably fits king bed, full bathroom with laundry and spacious kitchen and dining area. Septic tank and cistern both hold 1000 gal. Large storage shed and private back yard with fire pit, lots of parking space in the front. Little trail leading through forest to the lake where you can enjoy kayaking, swimming, fishing or bird watching.