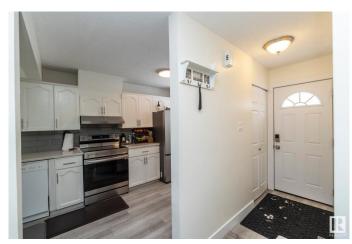

#### \$199,900

3 Bedroom, 1.00 Bathroom, 1,054 sqft Condo / Townhouse on 0.00 Acres

Kilkenny, Edmonton, AB

Welcome to this FULLY RENOVATED Townhouse with 3 bedrooms, 1 bathroom, a **FULLY FINISHED BASEMENT and 1** energized parking stall. The gorgeous kitchen has all white cabinetry with light QUARTZ COUNTERTOPS, NEW STAINLESS STEEL APPLIANCES and features a coffee station. This unit has ALL NEW VINYL PLANK FLOORING AND CERAMIC TILE THROUGHOUT - NO CARPET ANYWHERE!! Upstairs you will find 3 bedrooms and a RENOVATED BATHROOM. THE FULLY FINISHED BASEMENT HAS A LARGE REC ROOM AND A NEWER WASHER & DRYER. THE FULLY FENCED BACK YARD has been well manicured and features a NEW SHED. This home is immaculate. Here is your chance to become a homeowner!!