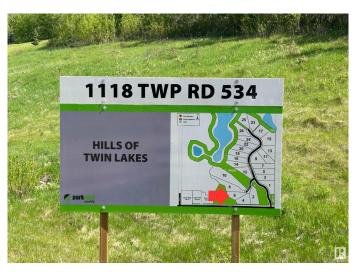

## **Community Information**

Address 6 1118 Twp Rd 534

Area Rural Parkland County

Subdivision Hills Of Twin Lakes

City Rural Parkland County

County ALBERTA

Province AB

Postal Code T7Y 0B6

### **Additional Information**

Date Listed March 14th, 2025

Days on Market 21

Zoning Zone 70

DATA IS DEEMED RELIABLE BUT IS NOT GUARANTEED ACCURATE BY THE REALTORS® ASSOCIATION OF EDMONTON. COPYRIGHT 2025 BY THE REALTORS® ASSOCIATION OF EDMONTON. ALL RIGHTS RESERVED. Trademarks are owned or controlled by the Canadian Real Estate Association (CREA) and identify real estate professionals who are members of CREA (REALTOR®, REALTORS®) and/or the quality of services they provide (MLS®, Multiple Listing Service®)