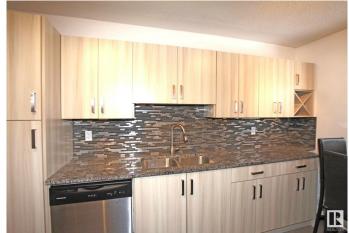

#### \$131,999

1 Bedroom, 1.00 Bathroom, 646 sqft Condo / Townhouse on 0.00 Acres

Strathcona, Edmonton, AB

This fully renovated top-floor condo offers a modern, open-concept living space with one bedroom and one bathroom, perfect for those seeking both style and convenience. The sleek, contemporary finishes create a fresh, welcoming atmosphere throughout the unit, and the large windows allow natural light to fill the space. Enjoy the added convenience of ensuite laundry. Nestled between Edmonton's picturesque River Valley and the lively, bustling Whyte Avenue, this condo offers the best of both worldsâ€"peaceful outdoor trails and vibrant city living. Don't miss your chance to own a beautifully updated home in one of the most desirable locations in the city!

### Interior

Appliances Dishwasher-Built-In, Dryer, Microwave Hood Fan, Refrigerator,

Stove-Electric, Washer

Heating Baseboard, Natural Gas