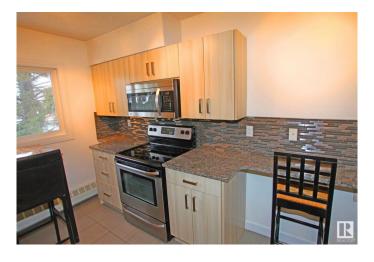

#### \$131,999

1 Bedroom, 1.00 Bathroom, 646 sqft Condo / Townhouse on 0.00 Acres

Strathcona, Edmonton, AB

This fully renovated top-floor condo offers a modern, open-concept living space with one bedroom and one bathroom, perfect for those seeking both style and convenience. The sleek, contemporary finishes create a fresh, welcoming atmosphere throughout the unit, and the large windows allow natural light to fill the space. Enjoy the added convenience of ensuite laundry. Nestled between Edmonton's picturesque River Valley and the lively, bustling Whyte Avenue, this condo offers the best of both worldsâ€"peaceful outdoor trails and vibrant city living. Don't miss your chance to own a beautifully updated home in one of the most desirable locations in the city!

### Interior

Appliances Dishwasher-Built-In, Dryer, Microwave Hood Fan, Refrigerator,

Stove-Electric, Washer

Heating Baseboard, Natural Gas