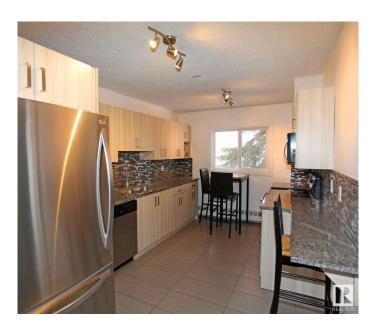

#### \$131,999

1 Bedroom, 1.00 Bathroom, 646 sqft Condo / Townhouse on 0.00 Acres

Strathcona, Edmonton, AB

This fully renovated top-floor condo offers a modern, open-concept living space with one bedroom and one bathroom, perfect for those seeking both style and convenience. The sleek, contemporary finishes create a fresh, welcoming atmosphere throughout the unit, and the large windows allow natural light to fill the space. Enjoy the added convenience of ensuite laundry. Nestled between Edmonton's picturesque River Valley and the lively, bustling Whyte Avenue, this condo offers the best of both worldsâ€"peaceful outdoor trails and vibrant city living. Don't miss your chance to own a beautifully updated home in one of the most desirable locations in the city!