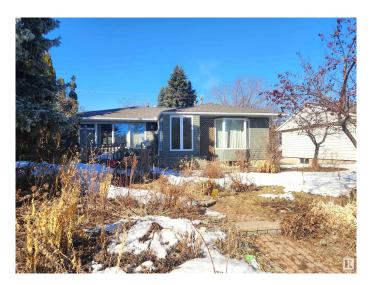

### \$599.900

3 Bedroom, 2.00 Bathroom, 1,379 sqft Single Family on 0.00 Acres

Belgravia, Edmonton, AB

Incredible Opportunity! This 1,378 sq.ft bungalow is set on a spacious 60 ft x 101 ft (6012 sq.ft - 558 mÂ2) lot in the desirable Belgravia neighborhood. With great potential for first-time buyers, growing families, builders, and investors, this home offers plenty of possibilities. The bright and open main floor is flooded with natural light and features 3 bedrooms, a 3-piece bathroom, kitchen, and hardwood flooring throughout. The fully finished basement, accessible via a separate entrance, includes a kitchen, den, 3-piece bathroom, and a large recreation room. Recent updates include newer windows, roof, and furnace. Conveniently located within walking distance to U of A, hospital, schools, and LRT system, and just blocks from the river valley and an extensive trail network.

#### **Essential Information**

MLS® # E4425666 Price \$599,900

Bedrooms 3

Bathrooms 2.00

Full Baths 2

Square Footage 1,379

Acres 0.00

Year Built 1953