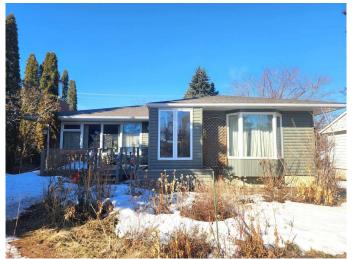

### \$599.900

3 Bedroom, 2.00 Bathroom, 1,379 sqft Single Family on 0.00 Acres

Belgravia, Edmonton, AB

Incredible Opportunity! This 1,378 sq.ft bungalow is set on a spacious 60 ft x 101 ft (6012 sq.ft - 558 mÂ2) lot in the desirable Belgravia neighborhood. With great potential for first-time buyers, growing families, builders, and investors, this home offers plenty of possibilities. The bright and open main floor is flooded with natural light and features 3 bedrooms, a 3-piece bathroom, kitchen, and hardwood flooring throughout. The fully finished basement, accessible via a separate entrance, includes a kitchen, den, 3-piece bathroom, and a large recreation room. Recent updates include newer windows, roof, and furnace. Conveniently located within walking distance to U of A, hospital, schools, and LRT system, and just blocks from the river valley and an extensive trail network.

## Interior

Appliances See Remarks

Heating Forced Air-1, Natural Gas

Fireplace Yes

Fireplaces Stone Facing

Stories 2

Has Basement Yes

Basement Full, Finished