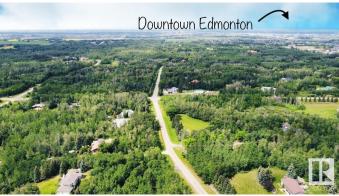

# \$999,900 - 49 52245 Rge Road 232, Rural Strathcona County

MLS® #E4425271

#### \$999,900

0 Bedroom, 0.00 Bathroom, Rural on 6.84 Acres

Graham Heights, Rural Strathcona County, AB

DREAM LOCATION to build your DREAM HOME!!! This is the lot you've been waiting for 6.84 acres of raw land in the desirable subdivision of Graham Heights just 2 mins from Sherwood Park. Completely PRIVATE and TREED giving peace and tranquility PLUS all the conveniences of being close to town.





Located 2mins from Sherwood Park Shopping!



## **Essential Information**

| MLS® #    | E4425271        |
|-----------|-----------------|
| Price     | \$999,900       |
| Bathrooms | 0.00            |
| Acres     | 6.84            |
| Туре      | Rural           |
| Sub-Type  | Vacant Lot/Land |
| Status    | Active          |

## **Community Information**

| Address     | 49 52245 Rge Road 232   |
|-------------|-------------------------|
| Area        | Rural Strathcona County |
| Subdivision | Graham Heights          |
| City        | Rural Strathcona County |
| County      | ALBERTA                 |
| Province    | AB                      |
| Postal Code | T8B 1B6                 |

## Exterior

Exterior Features Private Setting, Treed Lot, See Remarks

## **Additional Informatio