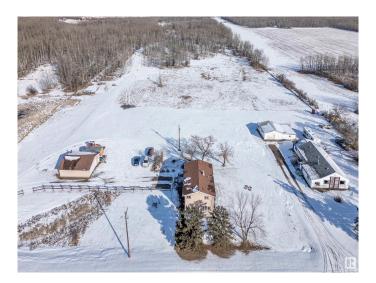

## \$610,000

3 Bedroom, 1.50 Bathroom, 1,728 sqft Rural on 20.00 Acres

Le Bel Abri, Rural Strathcona County, AB

Location, location! This 20 acre property is situated 15 mins from Sherwood Park, and under 20 mins from Edmonton. This character home's main floor consists of a large mud-room leading to a well-equipped kitchen and large living room and for convenience there is a two piece bathroom just off the mud-room. Upstairs you will find a bonus room, three good sized bedrooms and a four piece bathroom. Outside is where this property really shines. It has two double garages for all the toys, many trails, camping spots, a firepit area, along with access to Cooking Lake at the back of the property, which makes it an outdoor enthusist's paradise. Add to all this an older home with full services and separate driveway that would make the perfect location for a future shop.

Year Built 1930 Type Rural

Sub-Type Detached Single Family

Style 2 Storey
Status Active