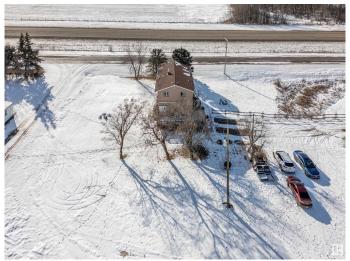

## \$610,000

3 Bedroom, 1.50 Bathroom, 1,728 sqft Rural on 20.00 Acres

Le Bel Abri, Rural Strathcona County, AB

Location, location! This 20 acre property is situated 15 mins from Sherwood Park, and under 20 mins from Edmonton. This character home's main floor consists of a large mud-room leading to a well-equipped kitchen and large living room and for convenience there is a two piece bathroom just off the mud-room. Upstairs you will find a bonus room, three good sized bedrooms and a four piece bathroom. Outside is where this property really shines. It has two double garages for all the toys, many trails, camping spots, a firepit area, along with access to Cooking Lake at the back of the property, which makes it an outdoor enthusist's paradise. Add to all this an older home with full services and separate driveway that would make the perfect location for a future shop.

## **Essential Information**

MLS® # E4425181 Price \$610,000

Bedrooms 3

Bathrooms 1.50

Full Baths 1

Half Baths 1

Square Footage 1,728

Acres 20.00