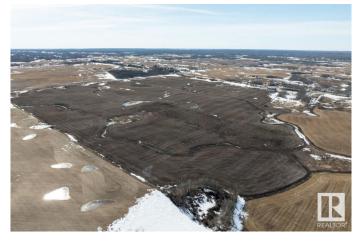

#### \$1,150,000

0 Bedroom, 0.00 Bathroom, Rural on 146.14 Acres

None, Rural Beaver County, AB

146.14 acres of very good producing land in Beaver County! Slightly, rolling land with good drainage. Avadex has been applied. Last seeded in Canola. Ready for 2025 spring seeding. Adjoining 121 acres (NW-19-50-19-w4) is also for sale.

#### Exterior

Exterior Features Rolling Land