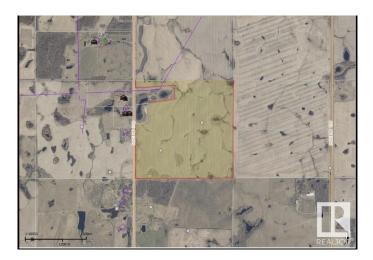

#### \$1,150,000

0 Bedroom, 0.00 Bathroom, Rural on 146.14 Acres

None, Rural Beaver County, AB

146.14 acres of very good producing land in Beaver County! Slightly, rolling land with good drainage. Avadex has been applied. Last seeded in Canola. Ready for 2025 spring seeding. Adjoining 121 acres (NW-19-50-19-w4) is also for sale.

#### **Community Information**

| Address     | Rr 200 & Twp Rd 504 |
|-------------|---------------------|
| Area        | Rural Beaver County |
| Subdivision | None                |
| City        | Rural Beaver County |
| County      | ALBERTA             |
| Province    | AB                  |
| Postal Code | T0B 4J3             |