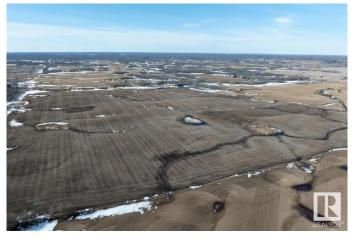

#### \$1,150,000

0 Bedroom, 0.00 Bathroom, Rural on 146.14 Acres

None, Rural Beaver County, AB

146.14 acres of very good producing land in Beaver County! Slightly, rolling land with good drainage. Avadex has been applied. Last seeded in Canola. Ready for 2025 spring seeding. Adjoining 121 acres (NW-19-50-19-w4) is also for sale.

#### Exterior

Exterior Features Rolling Land