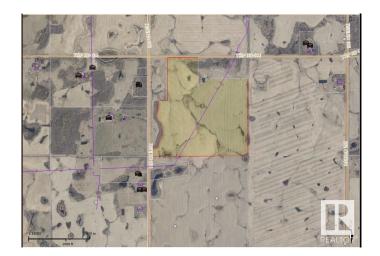

### \$950,000

0 Bedroom, 0.00 Bathroom, Rural on 121.58 Acres

None, Rural Beaver County, AB

121 acres of very good producing land in Beaver county! Slightly rolling land with good drainage. Ready for 2025 spring seeding. Adjoining 146 acres (SW-19-50-19-w4) also for sale.

## **Community Information**

| Address     | Twp Rd 504 & Rr 200 |
|-------------|---------------------|
| Area        | Rural Beaver County |
| Subdivision | None                |
| City        | Rural Beaver County |
| County      | ALBERTA             |
| Province    | AB                  |
| Postal Code | T0B 4J3             |
|             |                     |