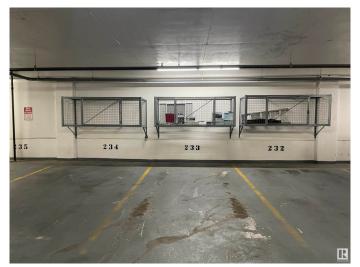

#### \$34,000

0 Bedroom, 0.00 Bathroom, Condo / Townhouse on 0.00 Acres

Downtown (Edmonton), Edmonton, AB

Don't miss this rare opportunity to own a parking stall in the Ice District! This stall is located in the prestigious Ultima building in the heart of Edmonton's downtown core, and comes with an attached storage cage. Use it yourself or rent it out between \$275-\$300/mth. Low condo fees & property taxes are less than \$50/mth combined.

#### **Amenities**

Parking Heated, Parkade, Underground, See Remarks