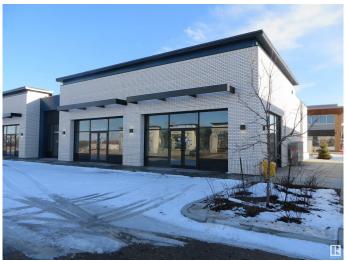

### \$0

0 Bedroom, 0.00 Bathroom, Retail on 0.00 Acres

Ellerslie Industrial, Edmonton, AB

Welcome to Parsons Square! This exceptional commercial leasing opportunity is perfect for fast food/restaurant, retail, professional office/clinic & more. Multiple adjacent units available from 1244-1430 sq.ft. with high ceilings and large windows throughtout. This brand new commercial complex is conveniently situated and directly fronting Parsons Road with great visibility & easy access to Ellerslie road, Calgary Trail & Anthony Henday Drive. With competitive leasing rate and operating costs, nice curb appeal with ample store front parking & business signage, it's perfect opportunity for your new or extend your business venture with excellent growth potential in this much desirable residential / commercial neighborhood of South Edmonton.