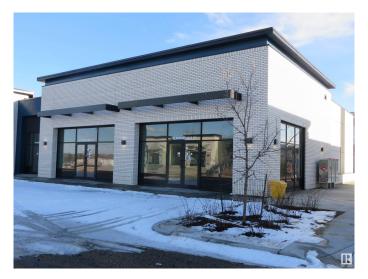

### \$0

0 Bedroom, 0.00 Bathroom, Retail on 0.00 Acres

Ellerslie Industrial, Edmonton, AB

Welcome to Parsons Square! This exceptional commercial leasing opportunity is perfect for fast food/restaurant, retail, professional office/clinic & more. Multiple adjacent units available from 1244-1430 sq.ft. with high ceilings and large windows throughtout. This brand new commercial complex is conveniently situated and directly fronting Parsons Road with great visibility & easy access to Ellerslie road, Calgary Trail & Anthony Henday Drive. With competitive leasing rate and operating costs, nice curb appeal with ample store front parking & business signage, it's perfect opportunity for your new or extend your business venture with excellent growth potential in this much desirable residential / commercial neighborhood of South Edmonton.