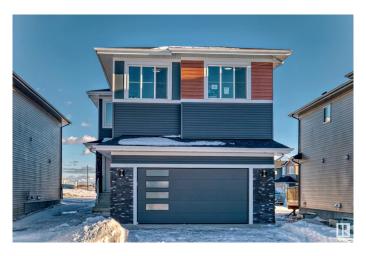

# **\$719,000 - 6223 18 Street Street, Rural Leduc County**

MLS® #E4424777

## \$719.000

5 Bedroom, 4.00 Bathroom, 2,676 sqft Rural on 0.14 Acres

Irvin Creek, Rural Leduc County, AB

Welcome to the home of your dreams. Crafted with love and attention to detail, this beautiful property features 5 spacious bedrooms, a den and 4 luxurious bathrooms. Every inch of the home has been fully upgraded, showcasing 9-foot ceilings across all three levels. The custom kitchen has been thoughtfully extended, complete with a separate spice kitchen for added convenience. The living room boasts a stunning open-to-above design, creating a bright and airy atmosphere. A well-equipped laundry room with a sink adds practicality to this elegant space. This home is ideal for a growing family, offering both style and functionality at every turn.

## **Essential Information**

MLS® # E4424777
Price \$719,000

Bedrooms 5
Bathrooms 4.00
Full Baths 4

Square Footage 2,676

Acres 0.14

Year Built 2025

Type Rural

Sub-Type Detached Single Family

#### **Exterior**

Exterior Wood

Exterior Features Airport Nearby, Cul-De-Sac, Flat Site, Golf Nearby, Schools, Shopping

Nearby

Construction Wood

Foundation Concrete Perimeter