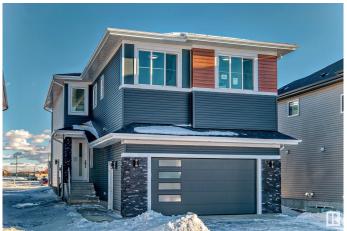

# **\$719,000 - 6223 18 Street Street, Rural Leduc County**

MLS® #E4424777

## \$719.000

5 Bedroom, 4.00 Bathroom, 2,676 sqft Rural on 0.14 Acres

Irvin Creek, Rural Leduc County, AB

Welcome to the home of your dreams. Crafted with love and attention to detail, this beautiful property features 5 spacious bedrooms, a den and 4 luxurious bathrooms. Every inch of the home has been fully upgraded, showcasing 9-foot ceilings across all three levels. The custom kitchen has been thoughtfully extended, complete with a separate spice kitchen for added convenience. The living room boasts a stunning open-to-above design, creating a bright and airy atmosphere. A well-equipped laundry room with a sink adds practicality to this elegant space. This home is ideal for a growing family, offering both style and functionality at every turn.

## **Essential Information**

MLS® # E4424777
Price \$719,000

Bedrooms 5
Bathrooms 4.00
Full Baths 4

Square Footage 2,676

Acres 0.14

Year Built 2025

Type Rural

Sub-Type Detached Single Family

#### **Exterior**

Exterior Wood

Exterior Features Airport Nearby, Cul-De-Sac, Flat Site, Golf Nearby, Schools, Shopping

Nearby

Construction Wood

Foundation Concrete Perimeter