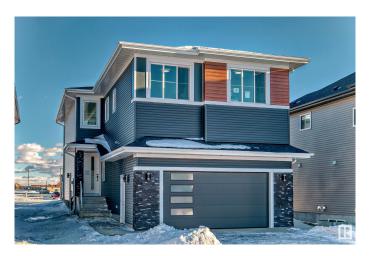

# **\$719,000 - 6223 18 Street Street, Rural Leduc County**

MLS® #E4424777

## \$719.000

5 Bedroom, 4.00 Bathroom, 2,676 sqft Rural on 0.14 Acres

Irvin Creek, Rural Leduc County, AB

Welcome to the home of your dreams. Crafted with love and attention to detail, this beautiful property features 5 spacious bedrooms, a den and 4 luxurious bathrooms. Every inch of the home has been fully upgraded, showcasing 9-foot ceilings across all three levels. The custom kitchen has been thoughtfully extended, complete with a separate spice kitchen for added convenience. The living room boasts a stunning open-to-above design, creating a bright and airy atmosphere. A well-equipped laundry room with a sink adds practicality to this elegant space. This home is ideal for a growing family, offering both style and functionality at every turn.

## **Essential Information**

MLS® # E4424777
Price \$719,000

Bedrooms 5
Bathrooms 4.00
Full Baths 4

Square Footage 2,676

Acres 0.14

Year Built 2025

Type Rural

Sub-Type Detached Single Family

#### **Exterior**

Exterior Wood

Exterior Features Airport Nearby, Cul-De-Sac, Flat Site, Golf Nearby, Schools, Shopping

Nearby

Construction Wood

Foundation Concrete Perimeter