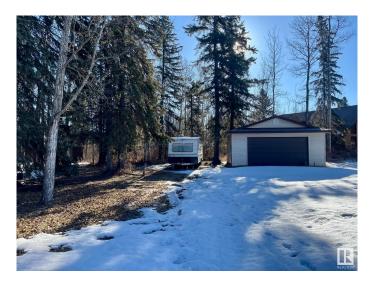

## \$239,000

0 Bedroom, 0.00 Bathroom, Rural on 0.94 Acres

Ascot Beach, Rural Parkland County, AB

Discover the perfect getaway with this large well taken care of 0.94-acre vacant lot in the sought-after Ascot Beach area of Wabamun, Alberta. This mature, tree-lined property features a double garage, small tool shed, and a self-contained outhouseâ€"ideal for weekend escapes or future development. Equipped with three separate 30-amp, 240-volt RV plugs and power to the garage, it's ready for all your recreational needs. Just a 7-minute walk through a scenic tree-lined path to the water and a 4-minute drive to Wabamun's public beach, this is the ultimate spot for making lasting memories. Located less than an hour from Edmonton, it's the perfect retreat close to home!

### **Essential Information**

MLS® # E4424714 Price \$239,000

Bathrooms 0.00
Acres 0.94
Year Built 1990
Type Rural

Sub-Type Vacant Lot/Land

Status Active

#### **Exterior**

Exterior Features Beach Access, Cul-De-Sac, Lake Access Property, Landscaped, No

Back Lane, Picnic Area, Recreation Use