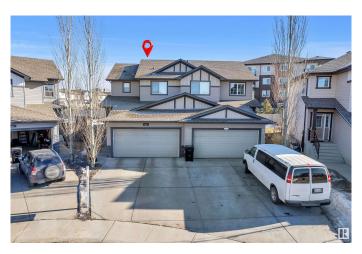

# \$525,000 - 625 56 Street, Edmonton

MLS® #E4424656

# \$525,000

4 Bedroom, 3.50 Bathroom, 1,647 sqft Single Family on 0.00 Acres

Charlesworth, Edmonton, AB

Welcome to this stunning duplex in the highly sought-after community of Charlesworth! With a total of 1646 sqft, this beautiful property boasts a thoughtful layout, featuring a den and half bath, open-concept kitchen with granite countertops, and spacious living and dining areas on the main floor. The upper level showcases three generous-sized bedrooms, including a master with walk-in closet and 3-piece ensuite. The fully finished basement adds an additional bedroom, full bathroom, and spacious living room. Exterior highlights include a fully landscaped and fenced yard. Prime location, just a short walk to public transit, shopping centre, schools, and parks, makes this property a must-see!

#### **Essential Information**

MLS® # E4424656
Price \$525,000
Bedrooms 4
Bathrooms 3.50
Full Baths 3

1

Square Footage 1,647 Acres 0.00 Year Built 2012

Type Single Family
Sub-Type Half Duplex
Style 2 Storey
Status Active