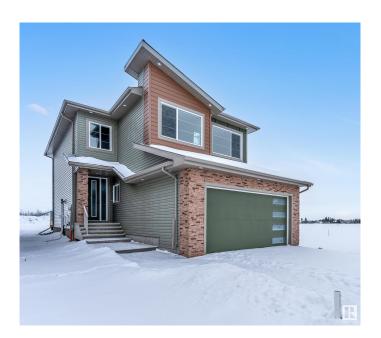

# \$629,500 - 6327 17 Street, Rural Leduc County

MLS® #E4424650

#### \$629,500

4 Bedroom, 3.00 Bathroom, 2,256 sqft Rural on 0.12 Acres

Irvin Creek, Rural Leduc County, AB

Welcome to IRVINE CREEK!\*\*MAIN FLOOR BED - FULL BATH\*\* Nestled beyond the bustling city limits, this stunning brand-new home under construction offers the perfect blend of modern design and tranquil living. Featuring 4 spacious bedrooms, including a convenient main-floor bedroom and primary suite upstairs, this home ensures comfort and privacy for the entire family. Step inside to be welcomed by Spacious foyer and a chef-inspired kitchen, complete with a functional spice kitchen. Thoughtfully designed with 8-foot doors on the main floor, oversized triple-pane windows, and a side entrance for future basement development, this home caters to your family's every need. Located just minutes from the airport, schools, shopping, and other amenities, Irvine Creek is the ideal setting for your dream family home. Experience serenity and convenience all in one place.

### **Essential Information**

MLS® # E4424650 Price \$629,500

Bedrooms 4

Bathrooms 3.00

Full Baths 3

Square Footage 2,256
Acres 0.12
Year Built 2024
Type Rural

Sub-Type Detached Single Family

Style 2 Storey
Status Active

## **Community Information**

Address 6327 17 Street

Area Rural Leduc County

Subdivision Irvin Creek

City Rural Leduc County

County ALBERTA

Province AB

Postal Code T4X 0P5