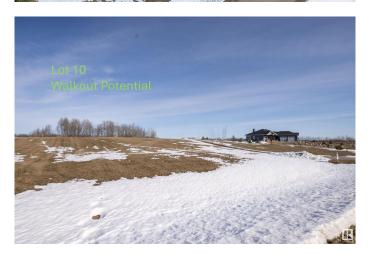

### \$224,900

0 Bedroom, 0.00 Bathroom, Rural on 1.98 Acres

Willow Peak Estates, Rural Parkland County, AB

Live close to Chickakoo Lake in beautiful Willow Peak Estates only 12 minutes from Stony Plain. Imagine the possibilities for your dream home with the Builder of YOUR choice on this 1.98 acre lot. This acreage has a gorgeous spot for a SUNNY SOUTH FACING walkout home, as it sits on a slight hill with trees behind it. The driveway entrance is paved, and so is the subdivision. STOP and LISTEN when you drive over to see it...there is peace and tranquility here with only nature surrounding you and no highway noise at all, as the subdivision is set far from the highway and situated on a NO EXIT ROAD. This property can have a well or a cistern (your choice) It can also accommodate a septic tank & field too, and the power is across the road. The gas line is at the lot line. A guick trip to work in Edmonton on the Yellowhead will be only 25 to 30 minutes. It's a well-positioned spot for a new home, offering country living with close convenience to the City.

## **Exterior**

Exterior Features Backs Onto Park/Trees, Hillside, No Through Road, Not Fenced, Paved

Lane, Rolling Land, Schools, See Remarks