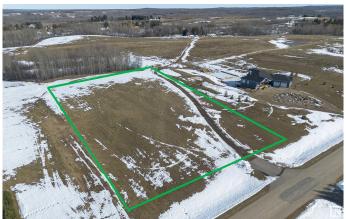

### \$224,900

0 Bedroom, 0.00 Bathroom, Rural on 1.98 Acres

Willow Peak Estates, Rural Parkland County, AB

Live close to Chickakoo Lake in beautiful Willow Peak Estates only 12 minutes from Stony Plain. Imagine the possibilities for your dream home with the Builder of YOUR choice on this 1.98 acre lot. This acreage has a gorgeous spot for a SUNNY SOUTH FACING walkout home, as it sits on a slight hill with trees behind it. The driveway entrance is paved, and so is the subdivision. STOP and LISTEN when you drive over to see it...there is peace and tranquility here with only nature surrounding you and no highway noise at all, as the subdivision is set far from the highway and situated on a NO EXIT ROAD. This property can have a well or a cistern (your choice) It can also accommodate a septic tank & field too, and the power is across the road. The gas line is at the lot line. A guick trip to work in Edmonton on the Yellowhead will be only 25 to 30 minutes. It's a well-positioned spot for a new home, offering country living with close convenience to the City.

## **Exterior**

Exterior Features Backs Onto Park/Trees, Hillside, No Through Road, Not Fenced, Paved

Lane, Rolling Land, Schools, See Remarks