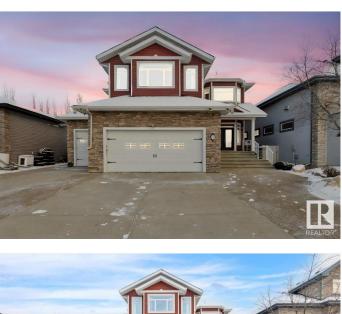

# \$959,900 - 27 Kingdom Place, Leduc

MLS® #E4424501

#### \$959,900

5 Bedroom, 3.50 Bathroom, 3,028 sqft Single Family on 0.00 Acres

West Haven, Leduc, AB

Step into this remarkable 3028 sq ft 2-storey home with exquisite upgrades that redefine luxury living. The kitchen is a gourmet's dream, featuring granite countertops, a tiled backsplash, gas stove & oak cabinets. The open layout flows seamlessly into the dining area and living room, complete with a cozy fireplace. Upstairs, you'll find a primary suite fit for royalty, boasting a lavish ensuite with a 2-person jacuzzi, heated tiled floors, and a walk in closet. Additionally, there are 2 bdrms, a 4-pc bath, and a fantastic bonus room/bdrm with a wet bar and wood-burning fireplace. The fully finished basement offers an additional bdrm, a large rec room, and 4-pc bath. This home is equipped with 2 H/E furnaces and central air, ensuring comfort year-round. The heated triple car garage boasts 928 ft, amazing for all the car enthusiasts. Outside, the fenced and landscaped property is filled with added bonuses, making it a true haven. Don't miss the chance to call this captivating property your own!

#### **Essential Information**

| MLS® #   | E4424501  |
|----------|-----------|
| Price    | \$959,900 |
| Bedrooms | 5         |

| Bathrooms<br>Full Baths<br>Half Baths<br>Square Footage<br>Acres<br>Year Built<br>Type<br>Sub-Type<br>Style | <ul> <li>3.50</li> <li>3</li> <li>1</li> <li>3,028</li> <li>0.00</li> <li>2007</li> <li>Single Family</li> <li>Detached Single Family</li> <li>2 Storey</li> </ul>              |  |
|-------------------------------------------------------------------------------------------------------------|---------------------------------------------------------------------------------------------------------------------------------------------------------------------------------|--|
| Status                                                                                                      | Active                                                                                                                                                                          |  |
| Community Information                                                                                       |                                                                                                                                                                                 |  |
| Address                                                                                                     | 27 Kingdom Place                                                                                                                                                                |  |
| Area                                                                                                        | Leduc                                                                                                                                                                           |  |
| Subdivision                                                                                                 | West Haven                                                                                                                                                                      |  |
| City                                                                                                        | Leduc                                                                                                                                                                           |  |
| County                                                                                                      | ALBERTA                                                                                                                                                                         |  |
| Province<br>Postal Code                                                                                     | AB<br>T9E 0J2                                                                                                                                                                   |  |
| Pusial Code                                                                                                 | 19E 0J2                                                                                                                                                                         |  |
| Amenities                                                                                                   |                                                                                                                                                                                 |  |
| Amenities                                                                                                   | Air Conditioner, Ceiling 9 ft., Closet Organizers, Deck, R.V. Storage, See Remarks                                                                                              |  |
| Parking Spaces                                                                                              | 6                                                                                                                                                                               |  |
| Parking                                                                                                     | Heated, Insulated, RV Parking, Triple Garage Attached, See Remarks                                                                                                              |  |
| Interior                                                                                                    |                                                                                                                                                                                 |  |
| Interior Features                                                                                           | ensuite bathroom                                                                                                                                                                |  |
| Appliances                                                                                                  | Air Conditioning-Central, Dishwasher-Built-In, Dryer, Fan-Ceiling,<br>Garburator, Microwave Hood Fan, Stove-Gas, Washer, Window<br>Coverings, Refrigerators-Two, Dishwasher-Two |  |
| Heating                                                                                                     | Forced Air-2, Natural Gas                                                                                                                                                       |  |
| Fireplace                                                                                                   | Yes                                                                                                                                                                             |  |
| Fireplaces                                                                                                  | Heatilator/Fan, Mantel, Stone Facing                                                                                                                                            |  |
| Stories                                                                                                     | 3                                                                                                                                                                               |  |
| Has Basement                                                                                                | Yes                                                                                                                                                                             |  |
| Basement                                                                                                    | Full, Finished                                                                                                                                                                  |  |