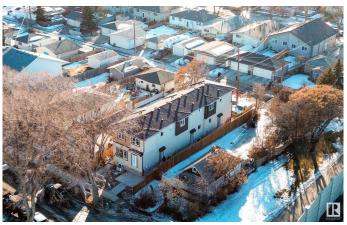

## \$1,650,000

5 Bedroom, 4.00 Bathroom, 1,196 sqft Single Family on 0.00 Acres

Delton, Edmonton, AB

Multi-family Investors!! QUICK possession ready in JULY 2025. Total 6 units - 3plex Townhouse project. Two Upper units each has 3 beds and 2.5 baths. The Corner Upper unit it has 4 beds and 3 full baths. All Lower units each has 1 bed and 1 bath. The 3plex Project is perfect for CMHC MLI Select program. It's an easy 5% down payment deal. This project is currently under construction. Specs. highlights: 95% high efficient Trane furnace, R20 basement insulation, Spray foam basement joint, R52 attic blow insulation, 200 AMPS, 50 gallon HWT, 9" main & basement ceiling height, MDF shelving, (Delta/Danze/Pfister or equivalent) fittings, Vinyl flooring stairs and second floor..... Some images of vinyl flooring, bathroom mirror and toilet are 3D renderings for demonstration purposes.

Type Single Family

Sub-Type Tri-Plex
Style 2 Storey
Status Active

## **Exterior**

Exterior Wood, Asphalt Exterior Features See Remarks

Roof Asphalt Shingles

Construction Wood, Asphalt

Foundation Concrete Perimeter