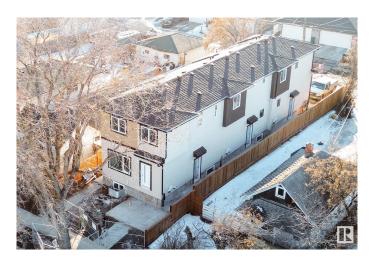

## \$1,650,000

5 Bedroom, 4.00 Bathroom, 1,196 sqft Single Family on 0.00 Acres

Delton, Edmonton, AB

Multi-family Investors!! QUICK possession ready in JULY 2025. Total 6 units - 3plex Townhouse project. Two Upper units each has 3 beds and 2.5 baths. The Corner Upper unit it has 4 beds and 3 full baths. All Lower units each has 1 bed and 1 bath. The 3plex Project is perfect for CMHC MLI Select program. It's an easy 5% down payment deal. This project is currently under construction. Specs. highlights: 95% high efficient Trane furnace, R20 basement insulation, Spray foam basement joint, R52 attic blow insulation, 200 AMPS, 50 gallon HWT, 9" main & basement ceiling height, MDF shelving, (Delta/Danze/Pfister or equivalent) fittings, Vinyl flooring stairs and second floor..... Some images of vinyl flooring, bathroom mirror and toilet are 3D renderings for demonstration purposes.

Type Single Family

Sub-Type Tri-Plex
Style 2 Storey
Status Active

## **Exterior**

Exterior Wood, Asphalt Exterior Features See Remarks

Roof Asphalt Shingles

Construction Wood, Asphalt

Foundation Concrete Perimeter