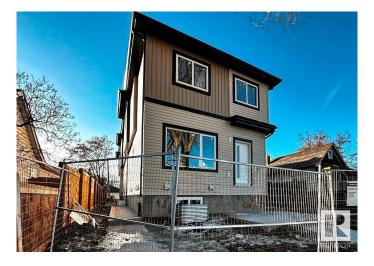

## \$1,650,000

5 Bedroom, 4.00 Bathroom, 1,196 sqft Single Family on 0.00 Acres

Delton, Edmonton, AB

Multi-family Investors!! QUICK possession ready in JULY 2025. Total 6 units - 3plex Townhouse project. Two Upper units each has 3 beds and 2.5 baths. The Corner Upper unit it has 4 beds and 3 full baths. All Lower units each has 1 bed and 1 bath. The 3plex Project is perfect for CMHC MLI Select program. It's an easy 5% down payment deal. This project is currently under construction. Specs. highlights: 95% high efficient Trane furnace, R20 basement insulation, Spray foam basement joint, R52 attic blow insulation, 200 AMPS, 50 gallon HWT, 9" main & basement ceiling height, MDF shelving, (Delta/Danze/Pfister or equivalent) fittings, Vinyl flooring stairs and second floor..... Some images of vinyl flooring, bathroom mirror and toilet are 3D renderings for demonstration purposes.

Type Single Family

Sub-Type Tri-Plex
Style 2 Storey
Status Active

## **Exterior**

Exterior Wood, Asphalt Exterior Features See Remarks

Roof Asphalt Shingles

Construction Wood, Asphalt

Foundation Concrete Perimeter