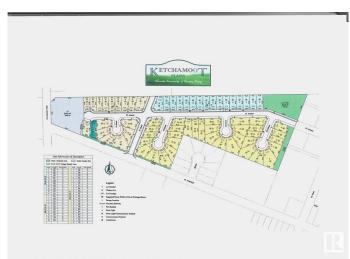

## \$41,370

0 Bedroom, 0.00 Bathroom, Single Family on 0.00 Acres

Tofield, Tofield, AB

6983 sq/ft, fully serviced lot with 42ft pocket width. Residential Tax Incentive is available with this lot. Serveral other lots with similar price and size are available.

# **Community Information**

Address 5515 55 Avenue

Area Tofield
Subdivision Tofield
City Tofield

County ALBERTA

Province AB

Postal Code T0B 4J0