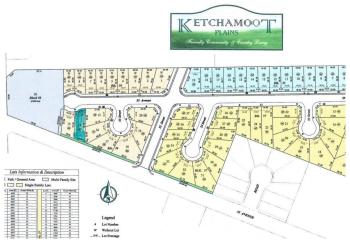

## \$41,370

0 Bedroom, 0.00 Bathroom, Single Family on 0.00 Acres

Tofield, Tofield, AB

6983 sq/ft, fully serviced lot with 42ft pocket width. Residential Tax Incentive is available with this lot. Serveral other lots with similar price and size are available.

# **Community Information**

Address 5515 55 Avenue

Area Tofield
Subdivision Tofield
City Tofield

County ALBERTA

Province AB

Postal Code T0B 4J0