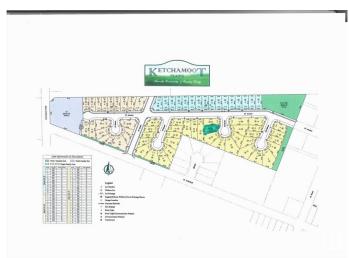

## \$45,150

0 Bedroom, 0.00 Bathroom, Single Family on 0.00 Acres

Tofield, Tofield, AB

7508 sq/ft, fully serviced lot with a 46ft pocket width. Residential Tax Incentive associated with this lot! Several other lots available with similar size and price.

# **Community Information**

Address 5415 53 Street

Area Tofield
Subdivision Tofield
City Tofield

County ALBERTA

Province AB

Postal Code T0B 4J0

### **Additional Information**

Date Listed March 6th, 2025

Days on Market 29

Zoning Zone 80

DATA IS DEEMED RELIABLE BUT IS NOT GUARANTEED ACCURATE BY THE REALTORS® ASSOCIATION OF EDMONTON. COPYRIGHT 2025 BY THE REALTORS® ASSOCIATION OF EDMONTON. ALL RIGHTS RESERVED. Trademarks are owned or controlled by the Canadian Real Estate Association (CREA) and identify real estate professionals who are members of CREA (REALTOR®, REALTORS®) and/or the quality of services they provide (MLS®, Multiple Listing Service®)