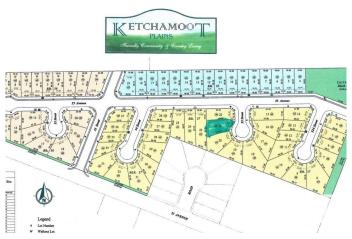

## \$45,150

0 Bedroom, 0.00 Bathroom, Single Family on 0.00 Acres

Tofield, Tofield, AB

7508 sq/ft, fully serviced lot with a 46ft pocket width. Residential Tax Incentive associated with this lot! Several other lots available with similar size and price.

# **Community Information**

Address 5415 53 Street

Area Tofield
Subdivision Tofield
City Tofield

County ALBERTA

Province AB

Postal Code T0B 4J0

### **Additional Information**

Date Listed March 6th, 2025

Days on Market 29

Zoning Zone 80

DATA IS DEEMED RELIABLE BUT IS NOT GUARANTEED ACCURATE BY THE REALTORS® ASSOCIATION OF EDMONTON. COPYRIGHT 2025 BY THE REALTORS® ASSOCIATION OF EDMONTON. ALL RIGHTS RESERVED. Trademarks are owned or controlled by the Canadian Real Estate Association (CREA) and identify real estate professionals who are members of CREA (REALTOR®, REALTORS®) and/or the quality of services they provide (MLS®, Multiple Listing Service®)