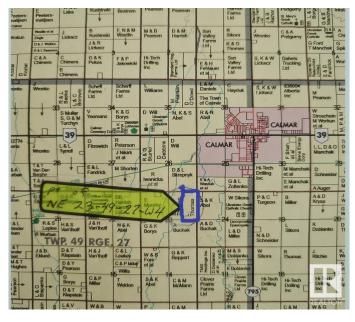

# \$825,000 - Rr271 Twp 494, Rural Leduc County

MLS® #E4424381

#### \$825,000

0 Bedroom, 0.00 Bathroom, Rural on 79.82 Acres

None, Rural Leduc County, AB

80 acres with Great investment or Development potential. This high-quality farmland is 1 mile from Calmar. The land is rented out for crops which brings annual income plus there is a lease road also bringing revenue. Keep it as it is reaping the revenue, keep it for future growth or build on it. This property has untold possibities. GST may apply.

#### **Community Information**

| Address     | Rr271 Twp 494      |
|-------------|--------------------|
| Area        | Rural Leduc County |
| Subdivision | None               |
| City        | Rural Leduc County |
| County      | ALBERTA            |
| Province    | AB                 |
| Postal Code | T0C 0V0            |