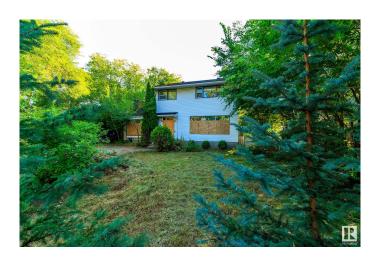

#### \$550.000

0 Bedroom, 1.00 Bathroom, Single Family on 0.00 Acres

North Glenora, Edmonton, AB

Prime Development Opportunity in North Glenora! 59 ft Frontage â€" Subdivision and House Plans Ready to Go! Located in the highly sought-after neighborhood of North Glenora, this 59-foot wide lot presents an incredible opportunity for developers. The sale includes a complete set of architectural drawings, site plans, and everything needed to submit directly to the city for approval. Key Features: • Subdivision Plans: Lot is ready to be split into TWO 29 ft wide lots. • SIX Potential Units: Each lot is designed for a house, basement suite, and garage suite, offering a total of SIX potential units. • Prime Location: North Glenora is known for its vibrant community, making this an ideal spot for new homes with rental opportunities. • Ready for Submission: All necessary drawings and plans are included and ready for submission to the city, saving you valuable time on the approval process. This is an exceptional investment opportunity for anyone looking to capitalize on such a desirable area