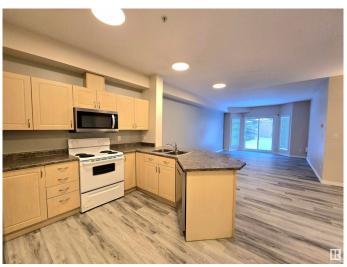

### \$149,000

2 Bedroom, 2.00 Bathroom, 1,053 sqft Condo / Townhouse on 0.00 Acres

Clareview Town Centre, Edmonton, AB

Spacious 2 beds, 2 FB main floor unit with recently installed flooring. Next to the Clareview LRT station and Manning Drive. This unit has in-suite stacked washer & dryer, 9' ceilings, underground parking (#56), south facing balcony.

#### Interior

Interior Features ensuite bathroom

Appliances Dishwasher-Built-In, Garage Opener, Microwave Hood Fan,

Refrigerator, Stacked Washer/Dryer, Stove-Electric, Window Coverings

Heating Forced Air-1, Natural Gas