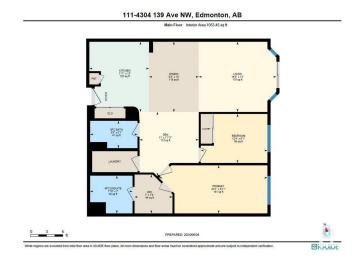

### \$149,000

2 Bedroom, 2.00 Bathroom, 1,053 sqft Condo / Townhouse on 0.00 Acres

Clareview Town Centre, Edmonton, AB

Spacious 2 beds, 2 FB main floor unit with recently installed flooring. Next to the Clareview LRT station and Manning Drive. This unit has in-suite stacked washer & dryer, 9' ceilings, underground parking (#56), south facing balcony.

## **Essential Information**

MLS® # E4424185 Price \$149,000

Bedrooms 2

Bathrooms 2.00

Full Baths 2

Square Footage 1,053 Acres 0.00 Year Built 2006

Type Condo / Townhouse

Sub-Type Lowrise Apartment