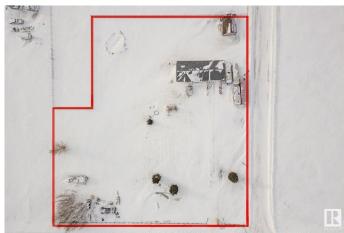

### \$450.000

0 Bedroom, 0.00 Bathroom, Industrial on 0.00 Acres

None, Rural Leduc County, AB

This 2.26-acre parcel has DC-020 zoning for light and medium industrial uses as per the South Devon Industrial Area Structure Plan. With prime access to Highway 60 and 19 it is minutes from the Town of Devon, Edmonton, Leduc, Nisku, and the Edmonton International Airport. The existing residential styled structure was built circa 1992 and has been used for office space. It features four (4) rooms, two (2) bathrooms, a kitchen, and a double attached garage. The shingles were recently changed circa 2023. Property has a well, septic field, gas and power. Alberta Land Title Number: 082 404 576. Information herein and auxiliary information subject to becoming outdated in time, change, and/or deemed reliable but not guaranteed. Buyer to confirm information during their Due Diligence.