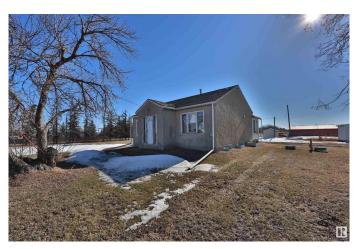

## \$379,900

1 Bedroom, 1.00 Bathroom, 851 sqft Rural on 2.20 Acres

None, Rural Sturgeon County, AB

2.2 ACRES - 6 MINUTES WEST OF ST.ALBERT - Amazing Acreage Opportunity and only 13 Minutes to Edmonton. FULLY SERVICED with CITY WATER and Sewer, Power and Gas, plus FIBER OPTIC INTERNET (high Speed)! PERFECT SPOT FOR YOUR BUSINESS on Pavement with quiet HWY FRONTAGE ON 633 where the speed limit is still 50km/hr, and GREAT ACCESS in all directions. ZONED AG will allow for a HOME, SHOP, BARN, SECOND RESIDENCE (Garden Suite), and Animals. Small 1 bedroom home is currently rented and has NEWER FURNACE AND HWT. Close to Villeneuve Airport which has replaced the Municipal Airport that was in Edmonton. ACREAGE IS OUT OF SUBDIVISION and sits in Sturgeon County with the town of Villeneuve across the road. Don't miss your chance on this RARE OPPORTUNITY!

Built in 1949

Style Bungalow

Status Active