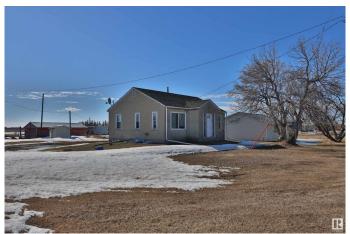

## \$379,900

1 Bedroom, 1.00 Bathroom, 851 sqft Rural on 2.20 Acres

None, Rural Sturgeon County, AB

2.2 ACRES - 6 MINUTES WEST OF ST.ALBERT - Amazing Acreage Opportunity and only 13 Minutes to Edmonton. FULLY SERVICED with CITY WATER and Sewer, Power and Gas, plus FIBER OPTIC INTERNET (high Speed)! PERFECT SPOT FOR YOUR BUSINESS on Pavement with quiet HWY FRONTAGE ON 633 where the speed limit is still 50km/hr, and GREAT ACCESS in all directions. ZONED AG will allow for a HOME, SHOP, BARN, SECOND RESIDENCE (Garden Suite), and Animals. Small 1 bedroom home is currently rented and has NEWER FURNACE AND HWT. Close to Villeneuve Airport which has replaced the Municipal Airport that was in Edmonton. ACREAGE IS OUT OF SUBDIVISION and sits in Sturgeon County with the town of Villeneuve across the road. Don't miss your chance on this RARE OPPORTUNITY!

Built in 1949

Style Bungalow

Status Active