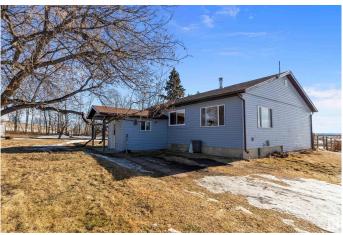

# \$474,000

4 Bedroom, 1.00 Bathroom, 1,456 sqft Rural on 12.28 Acres

None, Rural Leduc County, AB

Welcome to this charming 2 bed 1 bath country retreat offering breathtaking views from every window - including the basement! Designed with the convenience of a bungalow and an open concept living space, this home seamlessly blends comfort and style. Relax by the gorgeous wood-burning stone fireplace, perfect for cozy evenings with family and friends, or gather around the kitchen, where the heart of the home meets the living area. The bathroom has beautifully updated. Outside, the property is fully fenced, making it a perfect haven for your beloved pets to roam freely. Explore fields of lush berries, or indulge your green thumb in the greenhouse, ideal for growing your own garden. Located just a short drive from Spruce Grove and Leduc, this peaceful retreat offers both tranquility and easy access to all the amenities you need. Don't miss out on this beautiful slice of country living!

#### **Exterior**

Exterior Wood

Exterior Features Cross Fenced, Fenced, Fruit Trees/Shrubs, Hillside, Rolling Land, Treed

Lot, Vegetable Garden

Construction Wood Foundation Block