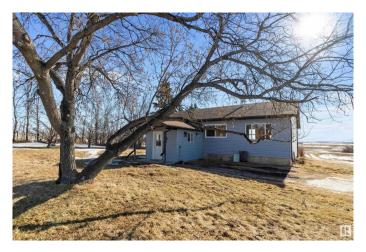

# \$474,000

4 Bedroom, 1.00 Bathroom, 1,456 sqft Rural on 12.28 Acres

None, Rural Leduc County, AB

Welcome to this charming 2 bed 1 bath country retreat offering breathtaking views from every window - including the basement! Designed with the convenience of a bungalow and an open concept living space, this home seamlessly blends comfort and style. Relax by the gorgeous wood-burning stone fireplace, perfect for cozy evenings with family and friends, or gather around the kitchen, where the heart of the home meets the living area. The bathroom has beautifully updated. Outside, the property is fully fenced, making it a perfect haven for your beloved pets to roam freely. Explore fields of lush berries, or indulge your green thumb in the greenhouse, ideal for growing your own garden. Located just a short drive from Spruce Grove and Leduc, this peaceful retreat offers both tranquility and easy access to all the amenities you need. Don't miss out on this beautiful slice of country living!

#### **Exterior**

Exterior Wood

Exterior Features Cross Fenced, Fenced, Fruit Trees/Shrubs, Hillside, Rolling Land, Treed

Lot, Vegetable Garden

Construction Wood Foundation Block