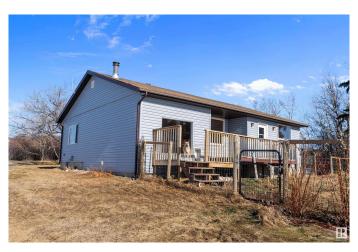

# \$474,000

4 Bedroom, 1.00 Bathroom, 1,456 sqft Rural on 12.28 Acres

None, Rural Leduc County, AB

Welcome to this charming 2 bed 1 bath country retreat offering breathtaking views from every window - including the basement! Designed with the convenience of a bungalow and an open concept living space, this home seamlessly blends comfort and style. Relax by the gorgeous wood-burning stone fireplace, perfect for cozy evenings with family and friends, or gather around the kitchen, where the heart of the home meets the living area. The bathroom has beautifully updated. Outside, the property is fully fenced, making it a perfect haven for your beloved pets to roam freely. Explore fields of lush berries, or indulge your green thumb in the greenhouse, ideal for growing your own garden. Located just a short drive from Spruce Grove and Leduc, this peaceful retreat offers both tranquility and easy access to all the amenities you need. Don't miss out on this beautiful slice of country living!

#### **Exterior**

Exterior Wood

Exterior Features Cross Fenced, Fenced, Fruit Trees/Shrubs, Hillside, Rolling Land, Treed

Lot, Vegetable Garden

Construction Wood Foundation Block