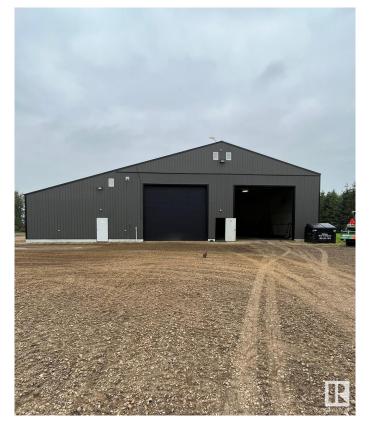

# \$799,900

4 Bedroom, 2.00 Bathroom, 994 sqft Rural on 9.98 Acres

None, Rural Sturgeon County, AB

Serene 10-Acre Property with Versatile Commercial Potential Discover your dream oasis nestled on 10 acres of lush, mature trees, offering privacy and tranquility just 30 minutes north of St. Albert and 45 minutes from Edmonton. This expansive property is perfect for both residential and commercial use, featuring a charming 1973-built, 4-bedroom bungalow that provides a cozy and welcoming home. For those who love to work on projects or need extra space for hobbies, the 60' x 100' shop is a dream come true. Whether you're into trucking, automotive work, carpentry, or any other hands-on pursuits, this shop is ready to meet your needs. Previously a trucking company with 15+ trucks ran their operation out of here.