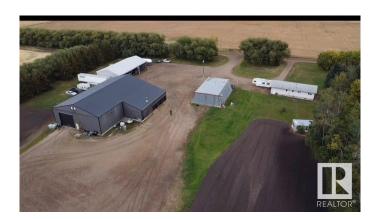

# \$799,900

4 Bedroom, 2.00 Bathroom, 994 sqft Rural on 9.98 Acres

None, Rural Sturgeon County, AB

Serene 10-Acre Property with Versatile Commercial Potential Discover your dream oasis nestled on 10 acres of lush, mature trees, offering privacy and tranquility just 30 minutes north of St. Albert and 45 minutes from Edmonton. This expansive property is perfect for both residential and commercial use, featuring a charming 1973-built, 4-bedroom bungalow that provides a cozy and welcoming home. For those who love to work on projects or need extra space for hobbies, the 60' x 100' shop is a dream come true. Whether you're into trucking, automotive work, carpentry, or any other hands-on pursuits, this shop is ready to meet your needs. Previously a trucking company with 15+ trucks ran their operation out of here.