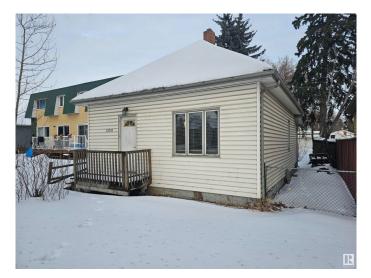

# \$179,900 - 12741 117 Street, Edmonton

MLS® #E4423711

# \$179,900

2 Bedroom, 1.00 Bathroom, 706 sqft Single Family on 0.00 Acres

Calder, Edmonton, AB

"PERFECT FOR BUILDERS, Potential to build a 6 units!" Situated on a 4562 square foot RF2 lot (32' X 143') this property would be the perfect Infill and also great for First Time Home Buyers looking for "Handyman Special!'. Located close to all amenities desired and just minutes from Downtown Edmonton. Home Does Need Work. CALDER IS A VERY ATTRACTIVE NEIGHBOURHOOD AND THIS PROPERTY HAS TONS OF POTENTIAL! This property is sold "as is where is at time of possession―. No warranties or representations.

Built in 1912

#### Exterior

| Exterior          | Wood                                  |
|-------------------|---------------------------------------|
| Exterior Features | Back Lane, Playground Nearby, Schools |
| Roof              | Asphalt Shingles                      |
| Construction      | Wood                                  |
| Foundation        | Concrete Perimeter                    |