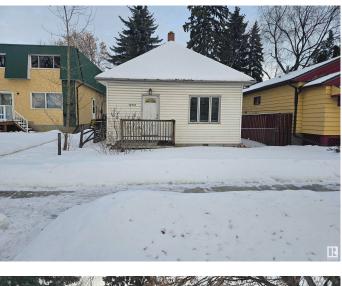

# \$179,900 - 12741 117 Street, Edmonton

MLS® #E4423711

# \$179,900

2 Bedroom, 1.00 Bathroom, 706 sqft Single Family on 0.00 Acres

Calder, Edmonton, AB

"PERFECT FOR BUILDERS, Potential to build a 6 units!" Situated on a 4562 square foot RF2 lot (32' X 143') this property would be the perfect Infill and also great for First Time Home Buyers looking for "Handyman Special!'. Located close to all amenities desired and just minutes from Downtown Edmonton. Home Does Need Work. CALDER IS A VERY ATTRACTIVE NEIGHBOURHOOD AND THIS PROPERTY HAS TONS OF POTENTIAL! This property is sold "as is where is at time of possession―. No warranties or representations.

Built in 1912

#### Exterior

| Exterior          | Wood                                  |
|-------------------|---------------------------------------|
| Exterior Features | Back Lane, Playground Nearby, Schools |
| Roof              | Asphalt Shingles                      |
| Construction      | Wood                                  |
| Foundation        | Concrete Perimeter                    |