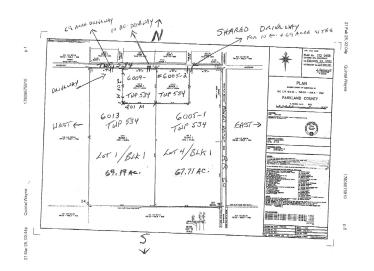

# \$145,000 - #2 6005 Twp 534, Rural Parkland County

MLS® #E4423383

### \$145,000

0 Bedroom, 0.00 Bathroom, Rural on 9.98 Acres

None, Rural Parkland County, AB

Developers Dream! So many possibilities for this mostly treed 9.98 Acre parcel! Located 4 kms North of Seba Beach, this property is the perfect spot for those looking for a quiet retreat with investment potential. Is a fantastic spot to build your dream home or cabin So many recreational opportunities exist here – quadding, snowmobiling, or fishing on Wabamun or Lake Isle. Properties like this do not come along often!\*\*BULK PURCHASE WILL BE CONSIDERED FOR ALL FOUR LAND/TITLES AT A LOWER PRICE\*\*

# **Community Information**

Address #2 6005 Twp 534

Area Rural Parkland County

Subdivision None

City Rural Parkland County

County ALBERTA

Province AB

Postal Code T0E 2B0