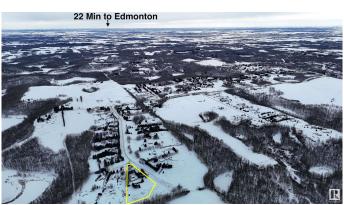

## \$255,000

2 Bedroom, 1.00 Bathroom, 1,236 sqft Rural on 2.21 Acres

Cherlyn Heights, Rural Parkland County, AB

Welcome to Cherlyn Heights, this 3 bedroom 1 bath, 2.2 ACRE PROPERTY WRAPPED IN TREES is conveniently located minutes from the Chickakoo recreation area, only 13 minutes to Stony Plain and 22 minutes to Edmonton and THERE IS PAVEMENT THE WHOLE WAY TO THE SUBDIVISION. This property comes with an OVERSIZED HEATED DOUBLE GARAGE (28x26) and a private camping area with firepit. There is also plenty of storage and there is a front porch and back deck for your outdoor entertainment along with plenty of space to have a huge garden and some chickens!!

# **Community Information**

Address 12 53504 Rge Road 14
Area Rural Parkland County

Subdivision Cherlyn Heights

City Rural Parkland County

County ALBERTA

Province AB

Postal Code T7Y 0B5