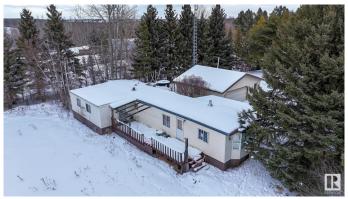

## \$255,000

2 Bedroom, 1.00 Bathroom, 1,236 sqft Rural on 2.21 Acres

Cherlyn Heights, Rural Parkland County, AB

Welcome to Cherlyn Heights, this 3 bedroom 1 bath, 2.2 ACRE PROPERTY WRAPPED IN TREES is conveniently located minutes from the Chickakoo recreation area, only 13 minutes to Stony Plain and 22 minutes to Edmonton and THERE IS PAVEMENT THE WHOLE WAY TO THE SUBDIVISION. This property comes with an OVERSIZED HEATED DOUBLE GARAGE (28x26) and a private camping area with firepit. There is also plenty of storage and there is a front porch and back deck for your outdoor entertainment along with plenty of space to have a huge garden and some chickens!!

## **Amenities**

Features Deck, Front Porch

Parking Spaces 20

## **Exterior**

Exterior Modular

Exterior Features Backs Onto Park/Trees, Fenced, No Through Road, Private Setting,

Rolling Land

Construction Modular

Foundation See Remarks