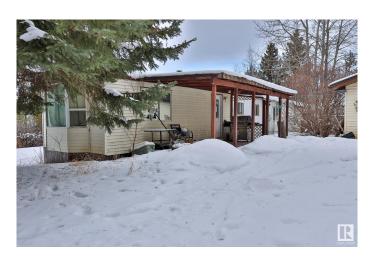

## \$255,000

2 Bedroom, 1.00 Bathroom, 1,236 sqft Rural on 2.21 Acres

Cherlyn Heights, Rural Parkland County, AB

Welcome to Cherlyn Heights, this 3 bedroom 1 bath, 2.2 ACRE PROPERTY WRAPPED IN TREES is conveniently located minutes from the Chickakoo recreation area, only 13 minutes to Stony Plain and 22 minutes to Edmonton and THERE IS PAVEMENT THE WHOLE WAY TO THE SUBDIVISION. This property comes with an OVERSIZED HEATED DOUBLE GARAGE (28x26) and a private camping area with firepit. There is also plenty of storage and there is a front porch and back deck for your outdoor entertainment along with plenty of space to have a huge garden and some chickens!!

## **Amenities**

Features Deck, Front Porch

Parking Spaces 20

## **Exterior**

Exterior Modular

Exterior Features Backs Onto Park/Trees, Fenced, No Through Road, Private Setting,

Rolling Land

Construction Modular

Foundation See Remarks