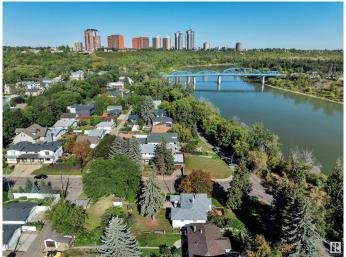

## \$850,000

2 Bedroom, 1.00 Bathroom, 1,081 sqft Single Family on 0.00 Acres

Riverdale, Edmonton, AB

HUGE CORNER LOT NEXT TO THE RIVER! UNBEATABLE LOCATION! IDEAL FOR FUTURE DEVELOPMENT! Searching for the ideal lot close to downtown in desirable Riverdale? This 10,354 sq ft lot (approx 50' x 205') with an existing bungalow in place is the perfect location for multifamily development or build your dream home! Located only steps to river valley trails & downtown, this is a rare opportunity for investors seeking a one of a kind property. The property has newer shingles, furnace, HWT; liveable until you decide on your infill aspirations. Quiet & serene, yet close to the action. Don't miss it!

## **Community Information**

Address 10148 87 Street

Area Edmonton
Subdivision Riverdale
City Edmonton
County ALBERTA

Province AB

Postal Code T5H 1N4