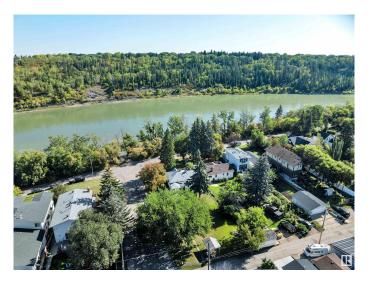

## \$850,000

2 Bedroom, 1.00 Bathroom, 1,081 sqft Single Family on 0.00 Acres

Riverdale, Edmonton, AB

HUGE CORNER LOT NEXT TO THE RIVER! UNBEATABLE LOCATION! IDEAL FOR FUTURE DEVELOPMENT! Searching for the ideal lot close to downtown in desirable Riverdale? This 10,354 sq ft lot (approx 50' x 205') with an existing bungalow in place is the perfect location for multifamily development or build your dream home! Located only steps to river valley trails & downtown, this is a rare opportunity for investors seeking a one of a kind property. The property has newer shingles, furnace, HWT; liveable until you decide on your infill aspirations. Quiet & serene, yet close to the action. Don't miss it!

## **Community Information**

Address 10148 87 Street

Area Edmonton
Subdivision Riverdale
City Edmonton
County ALBERTA

Province AB

Postal Code T5H 1N4