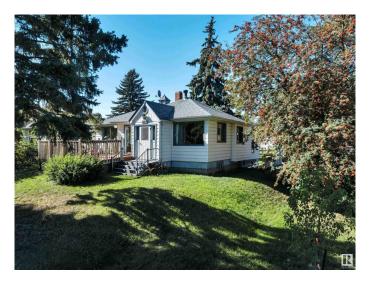

## \$850,000

2 Bedroom, 1.00 Bathroom, 1,081 sqft Single Family on 0.00 Acres

Riverdale, Edmonton, AB

HUGE CORNER LOT NEXT TO THE RIVER! UNBEATABLE LOCATION! IDEAL FOR FUTURE DEVELOPMENT! Searching for the ideal lot close to downtown in desirable Riverdale? This 10,354 sq ft lot (approx 50' x 205') with an existing bungalow in place is the perfect location for multifamily development or build your dream home! Located only steps to river valley trails & downtown, this is a rare opportunity for investors seeking a one of a kind property. The property has newer shingles, furnace, HWT; liveable until you decide on your infill aspirations. Quiet & serene, yet close to the action. Don't miss it!

Built in 1946

### **Essential Information**

MLS® # E4423198 Price \$850,000

Bedrooms 2 Bathrooms 1.00

Full Baths 1

Square Footage 1,081 Acres 0.00 Year Built 1946

Type Single Family

Sub-Type Detached Single Family

Style Bungalow