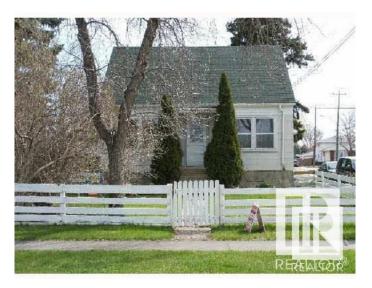

# \$248,900 - 11503 89 Street, Edmonton

MLS® #E4422770

#### \$248,900

3 Bedroom, 1.00 Bathroom, 1,073 sqft Single Family on 0.00 Acres

Parkdale (Edmonton), Edmonton, AB

Nice location to build and invest in the mature area location! Investor Alert or First time buyer!! Cozy livable Semi bungalow with separate entrance to basement. Perfectly located on a large corner lot in the mature down town city neighborhood, minutes to the heart of Edmonton! Situated on a 33' x 120' lot zoned RF3. This is a GREAT rental or live and re-development later property. 3 bedrooms, 1 bathroom, Hard wood & laminate flooring. Full basement Nice fully fenced back yard with a single car detached 14' x 24' garage. Build a new single family and duplex housing or possible four units. CLOSE TO ALL AMENITIES, SCHOOLS, MAJOR BUS ROUTES, LRT LINE, GROCERY STORES & RESTAURANTS, MEDICAL SERVICES. BRING OFFERS! MUST SELL FAST! \*\*\*NEW ASPHALT SHINGLES ON HSE TO BE **INSTALLED ASAP!\*\*\*** 

## Exterior

| Exterior          | Wood                                                                                                                                            |
|-------------------|-------------------------------------------------------------------------------------------------------------------------------------------------|
| Exterior Features | Corner Lot, Landscaped, Paved Lane, Playground Nearby, Private<br>Setting, Public Transportation, Schools, Shopping Nearby, Partially<br>Fenced |
| Roof              | Asphalt Shingles                                                                                                                                |
| Construction      | Wood                                                                                                                                            |
| Foundation        | Concrete Perimeter                                                                                                                              |