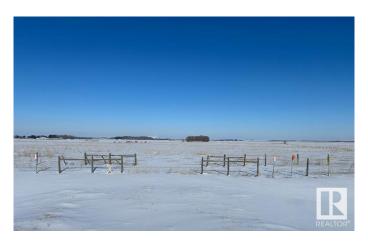

#### \$399,900

0 Bedroom, 0.00 Bathroom, Rural on 76.68 Acres

None, Rural Leduc County, AB

76.68 acres right along Highway 39. Fenced and currently used as pasture. Right off pavement very close to Sunnybrook. Great Highway frontage with access from Highway 39.

### Exterior

Exterior Features Fenced, Flat Site, Level Land, See Remarks