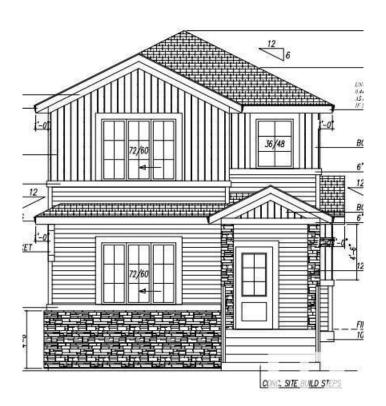

cres

Starling, Edmonton, AB

Ready-Move-In! Stunning 1750 sq. ft. single-family detached home in Starling South, Edmonton! This beautifully designed property is built on a corner lot and features a main floor with a full bath, bedroom/den, spacious living room, dining area, and modern kitchen. Upstairs, find a bonus room, 3 bedrooms and 2 full bathrooms, including a luxurious primary suite. private side entrance for potential legal basement suite. Open to above foyer at entrance. The home comes with appliances credit, and garage pad. Quick possession



# **Essential Information**

MLS® # E4422079 Price \$532,000

Bedrooms 4

Bathrooms 3.00

Full Baths 3

Square Footage 1,750

Acres 0.00

Year Built 2025

Type Single Family

Sub-Type Detached Single Family

Style 2 Storey

Status Active



# FRONT ELEVATION AND THE STATE OF THE STATE



# **Community Information**

Address 3238 Magpie Link

AB

Area Edmonton

Subdivision Starling

City Edmonton County **ALBERTA** 

Province

Postal Code T5S 0V4

# **Amenities**

**Amenities** Ceiling 9 ft., Exterior Walls- 2"x6", 9 ft. Basement Ceiling

Parking Spaces 2

**Parking** Parking Pad Cement/Paved

## Interior

Interior Features ensuite bathroom

**Appliances Builder Appliance Credit** Forced Air-1, Natural Gas Heating

Fireplace Yes

**Fireplaces** Heatilator/Fan

**Stories** 2

Has Basement Yes

Full, Unfinished Basement

### **Exterior**

Exterior Wood, Vinyl

**Exterior Features** Back Lane, Golf Nearby, Playground Nearby, Ravine View

Roof **Asphalt Shingles** 

Wood, Vinyl Construction

Foundation Concrete Perimeter

# **Ad