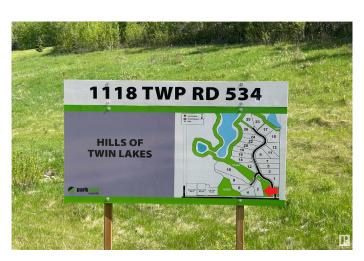

## **Community Information**

Address 2 1118 Twp Rd 534

Area Rural Parkland County

Subdivision Hills Of Twin Lakes

City Rural Parkland County

County ALBERTA

Province AB

Postal Code T7Y 0B6

### **Additional Information**

Date Listed February 18th, 2025

Days on Market 45

Zoning Zone 70

DATA IS DEEMED RELIABLE BUT IS NOT GUARANTEED ACCURATE BY THE REALTORS® ASSOCIATION OF EDMONTON. COPYRIGHT 2025 BY THE REALTORS® ASSOCIATION OF EDMONTON. ALL RIGHTS RESERVED. Trademarks are owned or controlled by the Canadian Real Estate Association (CREA) and identify real estate professionals who are members of CREA (REALTOR®, REALTORS®) and/or the quality of services they provide (MLS®, Multiple Listing Service®)