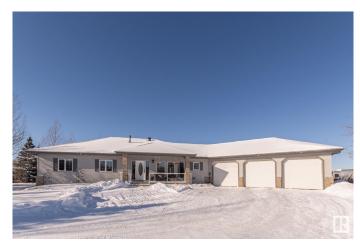

# \$1,199,000 - 52154 Rge Road 223, Rural Strathcona County

MLS® #E4421906

### \$1,199,000

7 Bedroom, 3.50 Bathroom, 2,038 sqft Rural on 9.88 Acres

None, Rural Strathcona County, AB

BETTER THAN BRAND NEW, NOTHING INSIDE THIS H & S JONES BUILT RANCH STYLE. AIR CONDITIONED BUNGALOW IS ORIGINAL. TOTALLY PROFESSIONALLY UPGRADED TOP TO BOTTOM IN THE PAST COUPLE OF YEARS INCLUDING THE BASEMENT, LOCATED IN A QUIET. PRIVATE SETTING ON 10 ACRES JUST MINUTES FROM SHERWOOD PARK AND THE ANTHONY HENDAY, SOME OF THE UPGRADES INCLUDE QUARTZ COUNTER TOPS THROUGHOUT. TOP OF THE LINE WATERPROOF LAMINATE FLOORING, NEW FURNACE IN THE GARAGE, NEW POT LIGHTS, NEW CASING AND DOORS, ALL BATHROOMS, CUSTOM SOUND SURROUND DOWN, NEW HIGH EFFICIENT FURNACE & HOT WATER TANK, PAINT, NEW ROOF, AND HI END COOKTOP STOVE. BRING YOUR ANIMALS-THE PROPERTY IS TOTALLY PERIMETER FENCED AND HAS POWER TO THE CHICKEN COOP AND BARN.