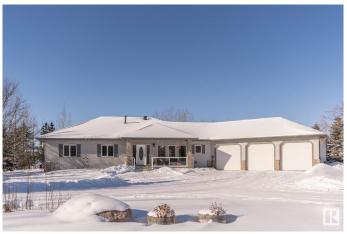

### \$1,199,000

7 Bedroom, 3.50 Bathroom, 2,038 sqft Rural on 9.88 Acres

None, Rural Strathcona County, AB

BETTER THAN BRAND NEW, NOTHING INSIDE THIS H & S JONES BUILT RANCH STYLE. AIR CONDITIONED BUNGALOW IS ORIGINAL. TOTALLY PROFESSIONALLY UPGRADED TOP TO BOTTOM IN THE PAST COUPLE OF YEARS INCLUDING THE BASEMENT, LOCATED IN A QUIET. PRIVATE SETTING ON 10 ACRES JUST MINUTES FROM SHERWOOD PARK AND THE ANTHONY HENDAY, SOME OF THE UPGRADES INCLUDE QUARTZ COUNTER TOPS THROUGHOUT. TOP OF THE LINE WATERPROOF LAMINATE FLOORING, NEW FURNACE IN THE GARAGE, NEW POT LIGHTS, NEW CASING AND DOORS, ALL BATHROOMS, CUSTOM SOUND SURROUND DOWN, NEW HIGH EFFICIENT FURNACE & HOT WATER TANK, PAINT, NEW ROOF, AND HI END COOKTOP STOVE. BRING YOUR ANIMALS-THE PROPERTY IS TOTALLY PERIMETER FENCED AND HAS POWER TO THE CHICKEN COOP AND BARN.