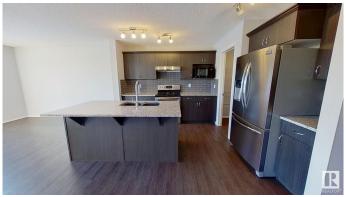

### \$510,000

3 Bedroom, 2.50 Bathroom, 1,750 sqft Single Family on 0.00 Acres

Cy Becker, Edmonton, AB

This beautifully maintained property offers the perfect blend of comfort and convenience. Located in a prime area, it is just minutes from schools, shopping centers, and easy access to the Anthony Henday. Surrounded by numerous parks and walking trails, it's ideal for outdoor enthusiasts and families alike. The neighborhood is friendly and welcoming, with plenty of playgrounds and green spaces for children to enjoy. Inside, the home boasts spacious, well-lit living areas designed for both relaxation and entertaining. Beautiful view of the neighborhood pond from the master bedroom. A must see for those seeking a vibrant and family-friendly community.

#### Interior

Interior Features ensuite bathroom

Appliances Dishwasher-Built-In, Dryer, Garage Control, Garage Opener, Hood Fan,

Humidifier-Power(Furnace), Oven-Microwave, Refrigerator,

Stove-Electric, Washer