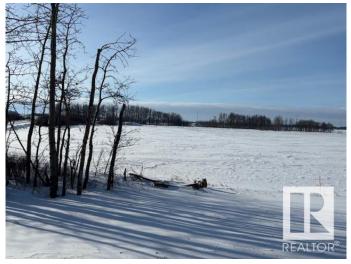

## \$1,014,000

0 Bedroom, 0.00 Bathroom, Rural on 78.00 Acres

None, Rural Leduc County, AB

Excellent Piece of Land 78 acres, Located on HWY39 between RR261 & 262 in Leduc County. Only 3 1/2 West of City of Leduc & Edmonton International airport. Easy access to QEII (HWY2) & HWY 60 via HWY 39. Mostly High Dry farmland fronting HWY39 and back on to TRAIN TRACKS. Next to these 78 acres, another parcel of land 76 acres also available for sale. 37.07 acres out of 76 acres are already rezoned to Industrial/ Agricultural Resource District type of Agri Business types uses. Both of these parcels 78 acres & 76 acres can be bought together and or separately. Great parcels of Land at very strategic location on HWY 39 in Leduc county.