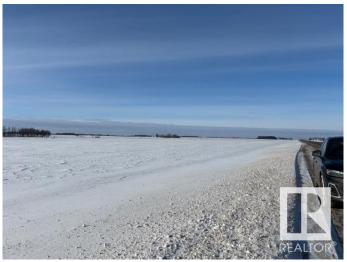

## \$1,014,000

0 Bedroom, 0.00 Bathroom, Rural on 78.00 Acres

None, Rural Leduc County, AB

Excellent Piece of Land 78 acres, Located on HWY39 between RR261 & 262 in Leduc County. Only 3 1/2 West of City of Leduc & Edmonton International airport. Easy access to QEII (HWY2) & HWY 60 via HWY 39. Mostly High Dry farmland fronting HWY39 and back on to TRAIN TRACKS. Next to these 78 acres, another parcel of land 76 acres also available for sale. 37.07 acres out of 76 acres are already rezoned to Industrial/ Agricultural Resource District type of Agri Business types uses. Both of these parcels 78 acres & 76 acres can be bought together and or separately. Great parcels of Land at very strategic location on HWY 39 in Leduc county.