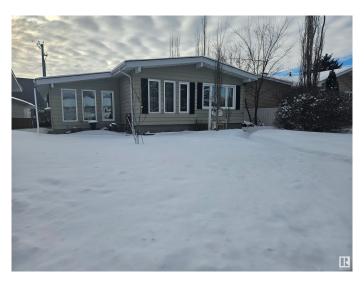

# \$428,800 - 16509 92a Avenue, Edmonton

MLS® #E4421460

## \$428,800

3 Bedroom, 2.00 Bathroom, 1,399 sqft Single Family on 0.00 Acres

West Meadowlark Park, Edmonton, AB

Very nice neighborhood and location.
Southwest facing backyard. One Family owner with unique design. Large home for the neighborhood with additional hardwood floors.
Some renovations, bathrooms upgraded, new shingles on garage many perennial flowers, spacious home with lots of windows. House is cluttered at present with 2 homes' furniture joined together. Cathedral ceilings, central vac, Gas Bar-B-Que line/hookup. Basement has separate entrance

#### **Exterior**

Exterior Wood, Metal

Exterior Features Back Lane, Fenced, Flat Site, Landscaped, Public Transportation,

Schools, Shopping Nearby

Roof Asphalt Shingles

Construction Wood, Metal

Foundation Concrete Perimeter