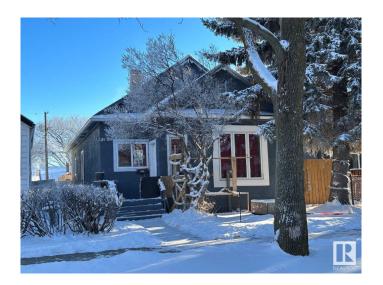

# \$177,500 - 11245 89 Street, Edmonton

MLS® #E4421225

#### \$177,500

3 Bedroom, 1.00 Bathroom, 928 sqft Single Family on 0.00 Acres

Parkdale (Edmonton), Edmonton, AB

\*Please note\* property is sold "as is where is at time of possession―. No warranties or representations

Built in 1923

#### **Essential Information**

MLS® # E4421225 Price \$177,500

Bedrooms 3
Bathrooms 1.00
Full Baths 1

Square Footage 928
Acres 0.00
Year Built 1923

Type Single Family

Sub-Type Detached Single Family

Style Bungalow Status Active

# **Community Information**

Address 11245 89 Street

Area Edmonton

Subdivision Parkdale (Edmonton)

City Edmonton
County ALBERTA

Province AB

Postal Code T5B 3T3