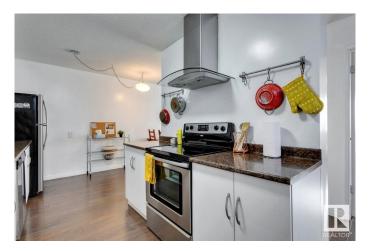

#### \$139,000

2 Bedroom, 1.00 Bathroom, 979 sqft Condo / Townhouse on 0.00 Acres

Central Mcdougall, Edmonton, AB

This TOP-floor 948 square foot 2-bedroom, 1-bath condo is perfect for the investor, first time home buyer, or for your university-bound offspring - located on a quiet, safe street with stunning unobstructed south-facing downtown views. Located in a secure building within walking distance to major amenities, transit, shopping, NAIT and Grant Macewanâ€"perfect for homeowners or investors alike. This spacious open-concept condo features laminate flooring throughout and a kitchen with updated stainless steel appliances. Both bedrooms are generously sized, with the primary offering ample storage, including a walk-in closet and an extra linen closet. Includes one parking stall and lots of street parking.