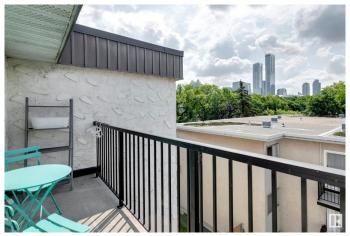

#### \$139,000

2 Bedroom, 1.00 Bathroom, 979 sqft Condo / Townhouse on 0.00 Acres

Central Mcdougall, Edmonton, AB

This TOP-floor 948 square foot 2-bedroom, 1-bath condo is perfect for the investor, first time home buyer, or for your university-bound offspring - located on a quiet, safe street with stunning unobstructed south-facing downtown views. Located in a secure building within walking distance to major amenities, transit, shopping, NAIT and Grant Macewanâ€"perfect for homeowners or investors alike. This spacious open-concept condo features laminate flooring throughout and a kitchen with updated stainless steel appliances. Both bedrooms are generously sized, with the primary offering ample storage, including a walk-in closet and an extra linen closet. Includes one parking stall and lots of street parking.

#### **Exterior**

Exterior Wood, Stucco

Exterior Features Back Lane, Flat Site, Golf Nearby, Landscaped, Playground Nearby,

Schools, Shopping Nearby, View City, View Downtown

Roof Tar & T

Construction Wood, Stucco