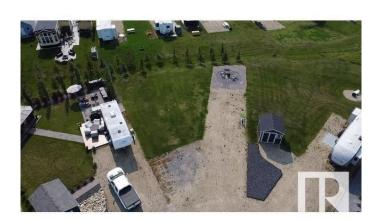

### \$178,800

0 Bedroom, 0.00 Bathroom, Rural on 0.01 Acres

Trestle Creek Golf Resort, Rural Parkland County, AB

Trestle Creek Golf & RV Resort â€" Your Perfect Getaway! This is your chance to own a piece of paradise in a one-of-a-kind resort! Located just 45 minutes west of Edmonton, this pie-shaped lot is close to endless outdoor activities, ideal for family time, friends, or a golf weekend. Enjoy walking distance to washrooms, showers, and laundry facilities. Just a short golf cart ride away, you'll find thrilling waterslides, ziplining, water skiing, a sandy beach, playgrounds, tennis courts, basketball nets, and a baseball field. Winter fun is just as abundant, with outdoor activities for every season. Relax by cozy campfires, join events hosted by the social committee, and enjoy a summer full of golf and new friends. Plus, bonus: water, sewer, and Wi-Fi are included! Come experience Trestle Creek â€" the perfect mix of adventure, relaxation, and community!

#### **Exterior**

Exterior Features Backs Onto Park/Trees, Beach Access, Cul-De-Sac, Flat Site, Gated

Community, Golf Nearby, Landscaped, Picnic Area, Playground Nearby,

Recreation Use, Private Park Access