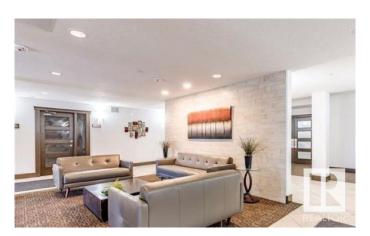

## \$179,000

1 Bedroom, 1.00 Bathroom, 728 sqft Condo / Townhouse on 0.00 Acres

King Edward Park, Edmonton, AB

This one bedroom, one bathroom condo unit is ALL about the amenities. Including a pool, hot tub, steam room, fitness room, rec room, and social room, the building is also just steps away from Whyte Ave! Step inside and find a bright, comfortable living space that flows from the kitchen right through to the gorgeous balcony. With neutral colors, tons of storage, and underground HEATED parking - this ideal condo is just waiting for you!!!

## **Amenities**

Amenities Exercise Room, Hot Tub, Party Room, Patio, Pool-Indoor, Recreation

Room/Centre, Social Rooms, Storage Cage

Parking Spaces 1

Parking Heated, Underground

Has Pool Yes