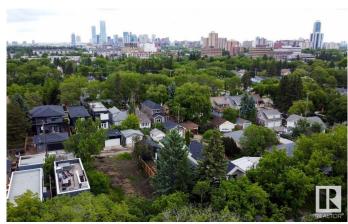

### \$675,000

0 Bedroom, 0.00 Bathroom, Single Family on 0.00 Acres

Parkview, Edmonton, AB

MASSIVE PIE shaped vacant lot ready for development in PARKVIEW... 61'F X 125' D Minutes to downtown, Walking distance to Edmonton's beautiful river valley, shopping, restaurants and public transportation.

## **Community Information**

Address 8703 142 Street

Area Edmonton
Subdivision Parkview
City Edmonton
County ALBERTA

Province AB

Postal Code T5R 0M3