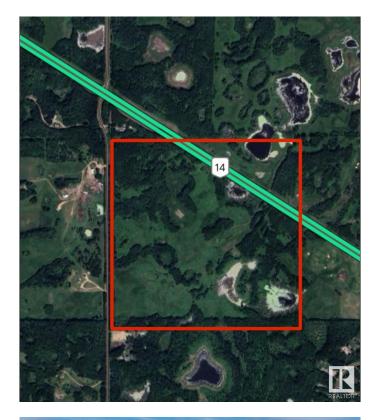

## \$849,975

0 Bedroom, 0.00 Bathroom, Rural on 145.78 Acres

None, Rural Strathcona County, AB

**INCREDIBLE OPPORTUNITY! Beautiful.** partially treed and rolling pasture land 23 minutes southeast of Sherwood Park, offered for sale for the first time outside of the family in many decades!! HWY 14 was expropriated out of this 161 acre quarter, leaving 145.78 on just 1 title. Approximately 13 acres is on the north side of the highway with an approach address of 20255 HWY 14. Approximately 132 acres is on the south side and is super private! An approach off the highway is 20256 HWY 14 & one on the west side is 51129 Range Road 203. Strathcona County MIGHT permit the subdivision of the north piece out AND MIGHT allow splitting the south part into 2, so in effect creating 3 potential parcels and titles.

## **Community Information**

| Address     | 20255 And 20256 Highway 14 |
|-------------|----------------------------|
| Area        | Rural Strathcona County    |
| Subdivision | None                       |
| City        | Rural Strathcona County    |
| County      | ALBERTA                    |
| Province    | AB                         |
| Postal Code | T0B 4J0                    |