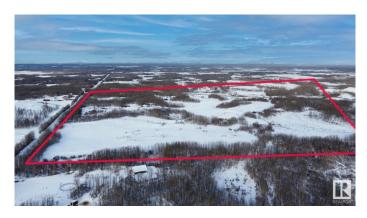

## \$849,975

0 Bedroom, 0.00 Bathroom, Rural on 145.78 Acres

None, Rural Strathcona County, AB

**INCREDIBLE OPPORTUNITY! Beautiful.** partially treed and rolling pasture land 23 minutes southeast of Sherwood Park, offered for sale for the first time outside of the family in many decades!! HWY 14 was expropriated out of this 161 acre quarter, leaving 145.78 on just 1 title. Approximately 13 acres is on the north side of the highway with an approach address of 20255 HWY 14. Approximately 132 acres is on the south side and is super private! An approach off the highway is 20256 HWY 14 & one on the west side is 51129 Range Road 203. Strathcona County MIGHT permit the subdivision of the north piece out AND MIGHT allow splitting the south part into 2, so in effect creating 3 potential parcels and titles.

#### Exterior

Exterior Features Rolling Land, Treed Lot