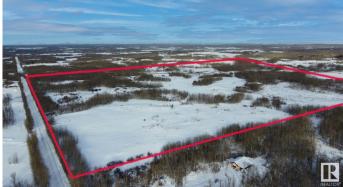

## \$849,975

0 Bedroom, 0.00 Bathroom, Rural on 145.78 Acres

None, Rural Strathcona County, AB

**INCREDIBLE OPPORTUNITY! Beautiful.** partially treed and rolling pasture land 23 minutes southeast of Sherwood Park, offered for sale for the first time outside of the family in many decades!! HWY 14 was expropriated out of this 161 acre quarter, leaving 145.78 on just 1 title. Approximately 13 acres is on the north side of the highway with an approach address of 20255 HWY 14. Approximately 132 acres is on the south side and is super private! An approach off the highway is 20256 HWY 14 & one on the west side is 51129 Range Road 203. Strathcona County MIGHT permit the subdivision of the north piece out AND MIGHT allow splitting the south part into 2, so in effect creating 3 potential parcels and titles.

#### Exterior

Exterior Features Rolling Land, Treed Lot