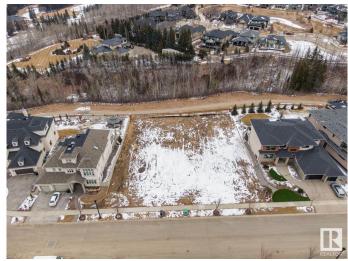

## \$990,000

0 Bedroom, 0.00 Bathroom, Condo / Townhouse on 0.00 Acres

Keswick Area, Edmonton, AB

Rare Opportunity knocks. Picturesque 11,800+ sqft (0.275 acres) Estate WALKOUT lot backing onto RAVINE. Located in Southwest Edmonton's Keswick neighborhood, THE BANKS is unquestionably the most prestigious & private GATED community. This exclusive address features 23 lots in what will be an enclave of stunning, upscale Estate homes in the \$2.5 Million+ range. An amazing sanctuary environment bordered by Ravine, Environmental Reserve & the spectacular River Valley. Parks, ponds & a multitude of trails are just steps away. Use your own Builder. 3 & 4 car garages, Flat roof, Contemporary, Transitional or Traditionalâ€lif you can Dream it, you can Build it. This spectacular serene Country lifestyle is just minutes away to all amenities, shopping, restaurants & the Windermere Golf & CC. Architectural guidelines ensure that only the highest quality is attained for individual residences & overall street appearance.

# **Community Information**

Address 7 3466 Keswick Boulevard

Area Edmonton

Subdivision Keswick Area

City Edmonton
County ALBERTA

Province AB

Postal Code T6W 3S4