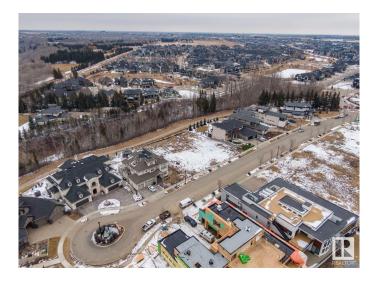

## \$990,000

0 Bedroom, 0.00 Bathroom, Condo / Townhouse on 0.00 Acres

Keswick Area, Edmonton, AB

Rare Opportunity knocks. Picturesque 11,800+ sqft (0.275 acres) Estate WALKOUT lot backing onto RAVINE. Located in Southwest Edmonton's Keswick neighborhood, THE BANKS is unquestionably the most prestigious & private GATED community. This exclusive address features 23 lots in what will be an enclave of stunning, upscale Estate homes in the \$2.5 Million+ range. An amazing sanctuary environment bordered by Ravine, Environmental Reserve & the spectacular River Valley. Parks, ponds & a multitude of trails are just steps away. Use your own Builder. 3 & 4 car garages, Flat roof, Contemporary, Transitional or Traditionalâ€lif you can Dream it, you can Build it. This spectacular serene Country lifestyle is just minutes away to all amenities, shopping, restaurants & the Windermere Golf & CC. Architectural guidelines ensure that only the highest quality is attained for individual residences & overall street appearance.

### **Exterior**

Exterior Features Airport Nearby, Backs Onto Park/Trees, Cul-De-Sac, Environmental

Reserve, Gated Community, Golf Nearby, Playground Nearby, Private

Setting, Ravine View, Schools, Shopping Nearby, See Remarks