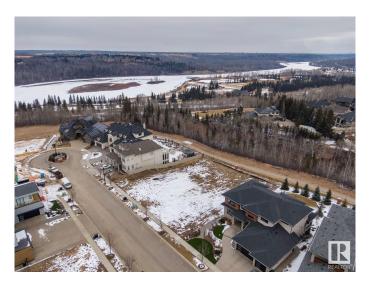

## \$990,000

0 Bedroom, 0.00 Bathroom, Condo / Townhouse on 0.00 Acres

Keswick Area, Edmonton, AB

Rare Opportunity knocks. Picturesque 11,800+ sqft (0.275 acres) Estate WALKOUT lot backing onto RAVINE. Located in Southwest Edmonton's Keswick neighborhood, THE BANKS is unquestionably the most prestigious & private GATED community. This exclusive address features 23 lots in what will be an enclave of stunning, upscale Estate homes in the \$2.5 Million+ range. An amazing sanctuary environment bordered by Ravine, Environmental Reserve & the spectacular River Valley. Parks, ponds & a multitude of trails are just steps away. Use your own Builder. 3 & 4 car garages, Flat roof, Contemporary, Transitional or Traditionalâ€lif you can Dream it, you can Build it. This spectacular serene Country lifestyle is just minutes away to all amenities, shopping, restaurants & the Windermere Golf & CC. Architectural guidelines ensure that only the highest quality is attained for individual residences & overall street appearance.

### **Exterior**

Exterior Features Airport Nearby, Backs Onto Park/Trees, Cul-De-Sac, Environmental

Reserve, Gated Community, Golf Nearby, Playground Nearby, Private

Setting, Ravine View, Schools, Shopping Nearby, See Remarks