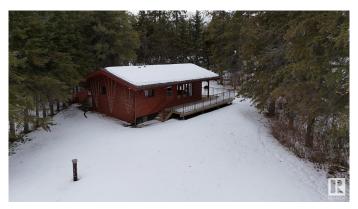

## \$299,000

2 Bedroom, 1.00 Bathroom, 614 sqft Rural on 0.20 Acres

Moonlight Bay (Parkland), Rural Parkland County, AB

Open concept log cabin built in 1964, has pine board walls and ceiling, and new vinyl flooring. Spacious 600 sq. ft. space includes 2 bedrooms, bathroom, and utility/storage room. Kitchen comes with fridge and new glass top stove. Large windows allow for lots of natural light. Wrap around partially covered deck with outdoor cooking area, includes double sink and hot/cold running water. Surrounded by mature trees, and a gravel fire pit area to enjoy long summer evenings. Renovated in 2018 to accommodate bathroom and new plumbing. Electric wiring on 60 amp panel, updated and inspected to meet current codes. On demand water heater and forced air furnace upgraded in 2018. Deck is 5 years old with black steel railings.

## **Amenities**

Features Fire Pit, Front Porch, Hot Water Natural Gas, Natural Gas BBQ Hookup

Interior

Heating Forced Air-1, Water

Stories 1

Has Basement Yes

Basement None, No Basement

## **Exterior**

Exterior Wood

Exterior Features Boating, Lake View, Landscaped

Construction Wood
Foundation Block