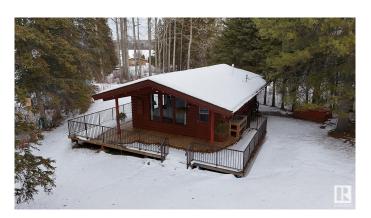

## \$299,000

2 Bedroom, 1.00 Bathroom, 614 sqft Rural on 0.20 Acres

Moonlight Bay (Parkland), Rural Parkland County, AB

Open concept log cabin built in 1964, has pine board walls and ceiling, and new vinyl flooring. Spacious 600 sq. ft. space includes 2 bedrooms, bathroom, and utility/storage room. Kitchen comes with fridge and new glass top stove. Large windows allow for lots of natural light. Wrap around partially covered deck with outdoor cooking area, includes double sink and hot/cold running water. Surrounded by mature trees, and a gravel fire pit area to enjoy long summer evenings. Renovated in 2018 to accommodate bathroom and new plumbing. Electric wiring on 60 amp panel, updated and inspected to meet current codes. On demand water heater and forced air furnace upgraded in 2018. Deck is 5 years old with black steel railings.

## **Essential Information**

MLS® # E4420401 Price \$299,000

Bedrooms 2
Bathrooms 1.00

Full Baths 1

Square Footage 614

Acres 0.20

Year Built 1964

Type Rural