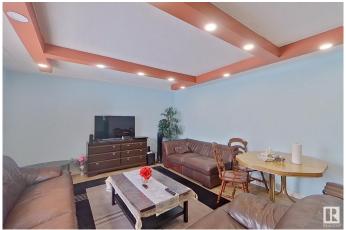

## \$429.900

4 Bedroom, 2.00 Bathroom, 981 sqft Single Family on 0.00 Acres

Idylwylde, Edmonton, AB

This raised bungalow, ideally situated just steps from the new LRT, offers a prime location with exceptional value on a generous lot. Featuring total 4 bedrooms 2 bed rooms on main level and 2 bed rooms in the basement, 2 bathrooms, and a FULLY FINISHED BASEMENT with a SEPERATE SIDE ENTRANCE. Recent upgrades include granite counter tops and energy-efficient furnace, new hot water tank, and modern vinyl flooring, ensuring comfort and low maintenance. The property's strategic location near Bonnie Doon shopping center, the University of Alberta, and a recreational center makes it an easy access to key amenities.

Interior

Appliances Dryer, Washer, Refrigerators-Two, Stoves-Two, Dishwasher-Two,

Curtains and Blinds

Heating Forced Air-1, Natural Gas

Stories 2

Has Basement Yes

Basement Full, Finished

**Exterior** 